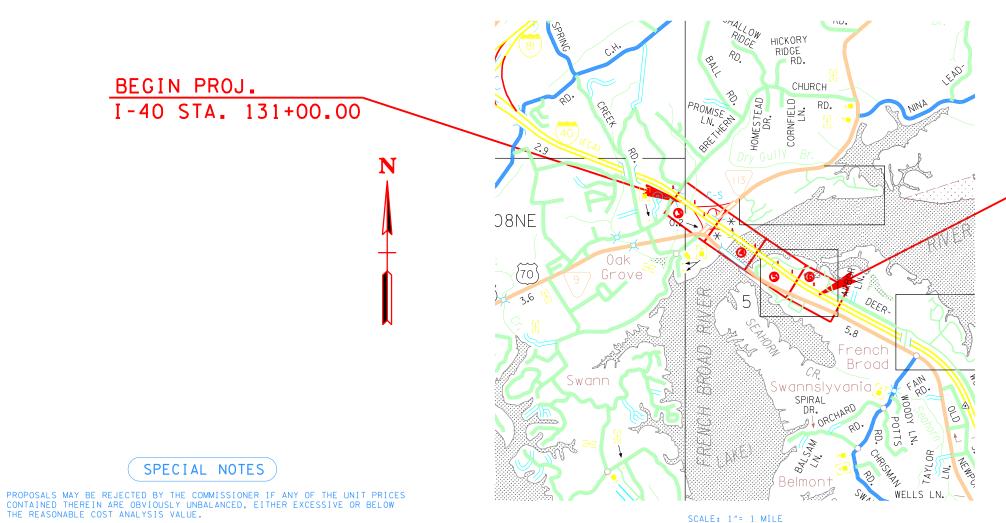

#### 1.0 BACKGROUND

The subject of this Transportation Planning Report (TPR) is the replacement of the Interstate 40 (I-40) bridge over the French Broad River, located at log mile 14.70 of I-40 in Jefferson County, Tennessee. Figure 1 shows the general location of the proposed project and Figure 2 shows the study area on an aerial photograph.

The purpose of this TPR Addendum is to recommend a single alternative for replacement of the bridge and to update functional plans and planning level cost estimates for the recommended alignment.

Figure 1. General Location of Proposed Bridge Replacement I-40 Bridge over French Broad River, Log Mile 14.70, ID# 45100400019