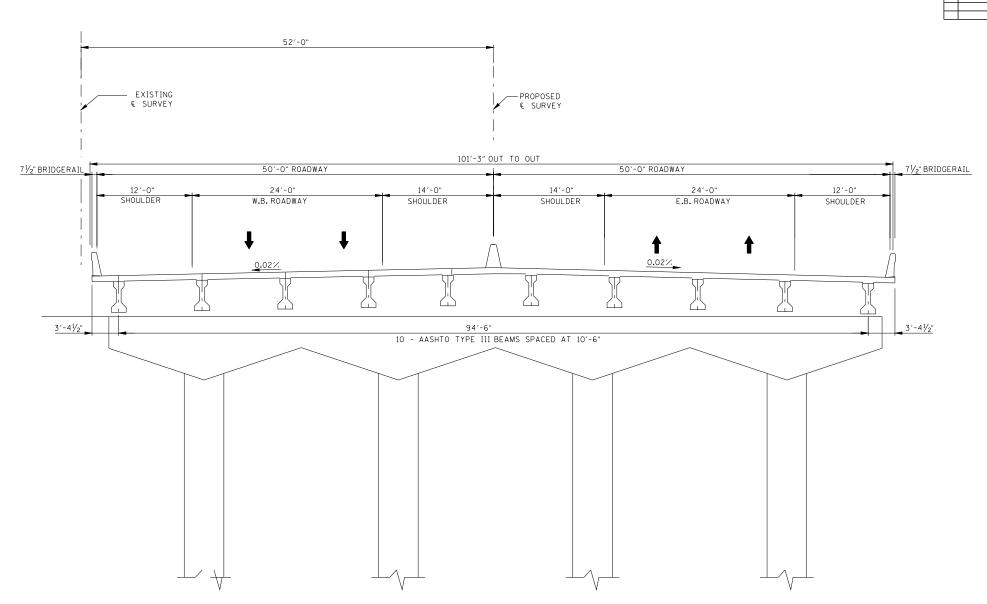

For the final bridge configuration, there will be two 12-foot lanes in each direction along with one 12-foot auxiliary lane in each direction for ramp acceleration and deceleration. Fourteen foot inside shoulders and 12-foot outside shoulders are proposed and the total out-to-out bridge width is 125 feet-3 inches. The bridge rail and the median barrier will be the single slope type.

# **BRIDGE CONCEPT SET** PROJECT NO. YEAR SHEET NO. 2010 **REVISIONS** BRIEF DESCRIPTION — PROPOSED € SURVEY 125'-3" OUT TO OUT 7½" BRIDGERAIL 62'-0" ROADWAY 62'-0" ROADWAY 7½" BRIDGERAIL 12'-0" AUX. LANE 12'-0" AUX. LANE 12'-0" 24'-0" 14'-0" 14'-0" 24'-0" ROADWAY 12′-0" SHOULDER ROADWAY SHOULDER SHOULDER SHOULDER 0.02% 3'-81/2" 3'-81/2" 117′-10" 15 - BT-72 BEAMS SPACED AT 8'-5" STATE OF TENNESSEE DEPARTMENT OF TRANSPORTATION APPROACH SPANS TYPICAL SECTION (LOOKING FORWARD ON SURVEY) FINAL CONFIGURATION INTERSTATE 40 OVER FRENCH BROAD RIVER BRIDGE ID NO. 45100400019 LOG MILE 14.68 JEFFERSON COUNTY 2010 DESIGNED BY DATE CS&P DATE 11/2009 DRAWN BY CARY YOUNG DATE 11/2009 SUPERVISED BY CHECKED BY CHECKED BY CARRY HOLLORAN DATE 5/2010 OHECKED BY CARRY HOLLORAN DATE 5/2010 BR SHT-6