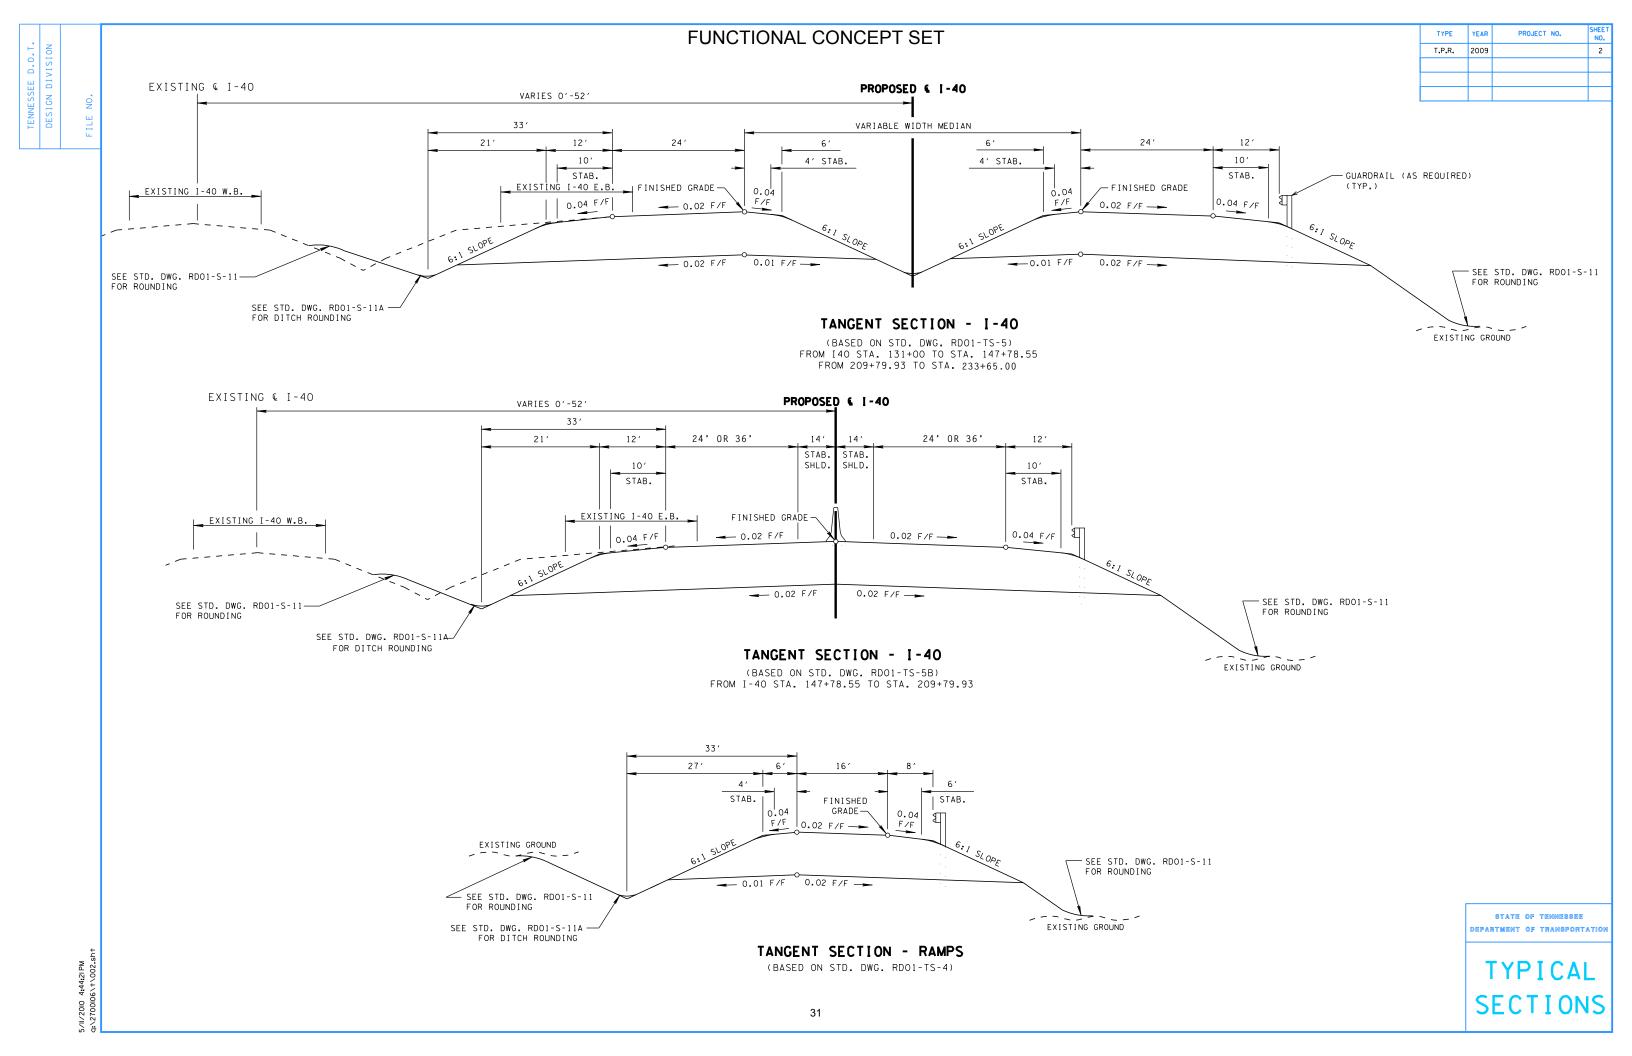

#### 5.0 RECOMMENDED CONCEPT

Currently, the typical section of I-40 in the study area consists of a four-lane, depressed median section west of Exit 424 (12-foot travel lanes, 12-foot outside shoulders, 6-foot inside shoulders and a 48-foot median). That section transitions to a 4-lane, flush median section with barrier rail; (12-foot travel lanes, 6-foot inside and 12-foot outside shoulders); and continues across the bridge to approximately 1,450 feet east of the bridge where it transitions back to the same depressed median section described above near the I-40 Rest Area.

#### 5.2 Recommended Alternative—Modified 2006 TPR Alternative B

Based upon the field review, stakeholders input and the factors discussed above, this TPR amendment recommends a modified version of 2006 TPR Alternative B, (referred to hereafter as the "Preferred Alternative"), which shifts the centerline alignment of I-40 and the bridge approximately 52 feet to the south of the existing location. There are two major differences between Alternative B and the Preferred Alternative. First, Alternative B depicted a concept that would include the construction of a new bridge entirely to the south of the existing structure. The Preferred Alternative proposes to stage construct the proposed bridge, thereby reducing right-of-way impacts along the south side of I-40 throughout the proposed project limits. (The desirability of using staged construction had been questioned at the early field review, but after the completion of an engineering analysis, it was determined that right-of-way impacts without staged construction would be much greater.) The second modification consists of proposing a six-lane section from east of Exit 424 across the river and eventually transitioning back to a four-lane depressed median section near the Rest Area.

Additional lanes will be added and dropped based on the following scenario. An additional I-40 EB lane will be added via the reconstructed parallel entrance ramp from SR 113 to EB I-40 at the SR 113 interchange (Ramp B), and will be dropped after crossing the bridge on the east side of the river. This will provide more than adequate acceleration length for trucks merging onto EB I-40 and will provide enough width on the new bridge should I-40 be widened in the future. The additional I-40 WB lane will be added via the reconstructed parallel entrance ramp from the Rest Area which will continue across the bridge and be dropped at SR 113 via the exit ramp, Ramp A. The scenario for adding this lane to EB I-40 will have the same benefits as the proposed improvements to WB I-40 in that it will accommodate future widening and provide additional acceleration length for motorists entering WB I-40 from the Rest Area.

Construction will be phased to minimize the need to acquire additional right of way beyond that needed for the approach roadway alignment. During the phased construction, a minimum of two 11-foot lanes will be maintained in both directions. For details of the proposed bridge phasing, the concept plans follow this section.

For the final bridge configuration, there will be two 12-foot lanes in each direction along with one 12-foot auxiliary lane in each direction for ramp acceleration and deceleration. Fourteen foot inside shoulders and 12-foot outside shoulders are proposed and the total out-to-out bridge width is 125 feet-3 inches. The bridge rail and the median barrier will be the single slope type.