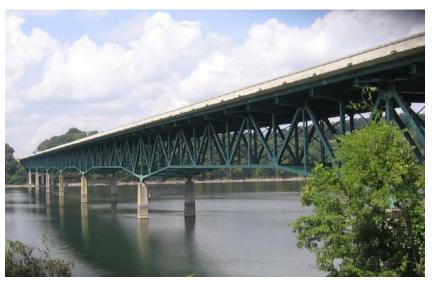

#### 5.2.1 I-40 Bridge

The existing I-40 bridge over the French Broad River is a deck truss bridge supported on concrete piers. The bridge type precludes staged demolition of the existing truss to accommodate traffic. Consequently, the centerline of the new bridge is proposed to be offset from the existing centerline by 52 feet to the south, allowing phased construction of the replacement bridge while maintaining four lanes of traffic at all times on I-40. A configuration of the existing US 70 bridge and two photographs are shown in Figure 6. Numerous additional photographs of the bridge are in located in the 2006 TPR, which is in a stand-alone appendix (a CD) to this report.

Based on available information from the bridge inspection report and existing bridge layout, the new structure would have a total length of approximately 2,420 feet with

View northwest from Roundhouse Road.

View northeast from Roundhouse Road.

Figure 6. Photographs and Configuration of Existing US 70 Bridge over French Broad River.

arrangement of spans similar to the US 70 bridge, which is just downstream of this crossing.