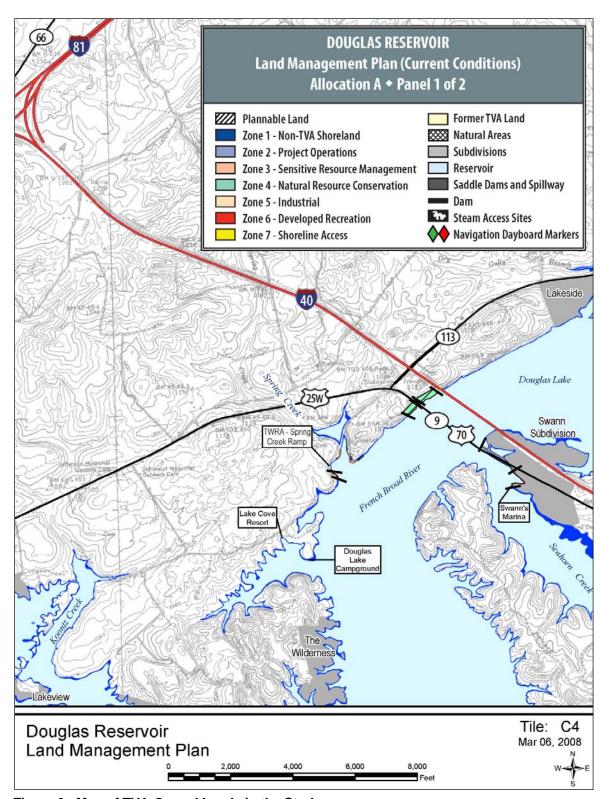

All other land within the study area, including a developed recreation area, Swann's Marina, is privately owned. The Tennessee Valley Authority (TVA) holds flowage easements on privately held properties along much of the shoreline.

The TVA does own and manage a piece of shorefront property on the west side of the French Broad River, immediately south of the I-40 bridge and including the US 70 river bridge. This property, highlighted in green on Figure 3, is managed for Natural Resource Conservation purposes.

In a September 24, 2009, phone conversation between project planners and the TVA Program Manager and TVA Primary TDOT Contact, it was determined that the zoning designation of Natural Resource Conservation did not pose an obstacle to the proposed project, and could easily be changed to accommodate the bridge replacement. TVA officials stated that should a design be selected that moves the roadway and bridge onto TVA land, a permanent easement on the land would be required. The easement process can take anywhere from six months to a year and a half, depending on whether sensitive environmental resources are discovered in the area. TVA officials stated that they were not currently aware of any fatal environmental flaws in the study area.

Figure 3. Map of TVA-Owned Lands in the Study area Source: TVA Douglas Reservoir Land Management Plan

Figure 4. Minority Population in the Study Area by Census Block

.

Figure 5. FIRM Depicting 100-Year Floodplains in the Study Area