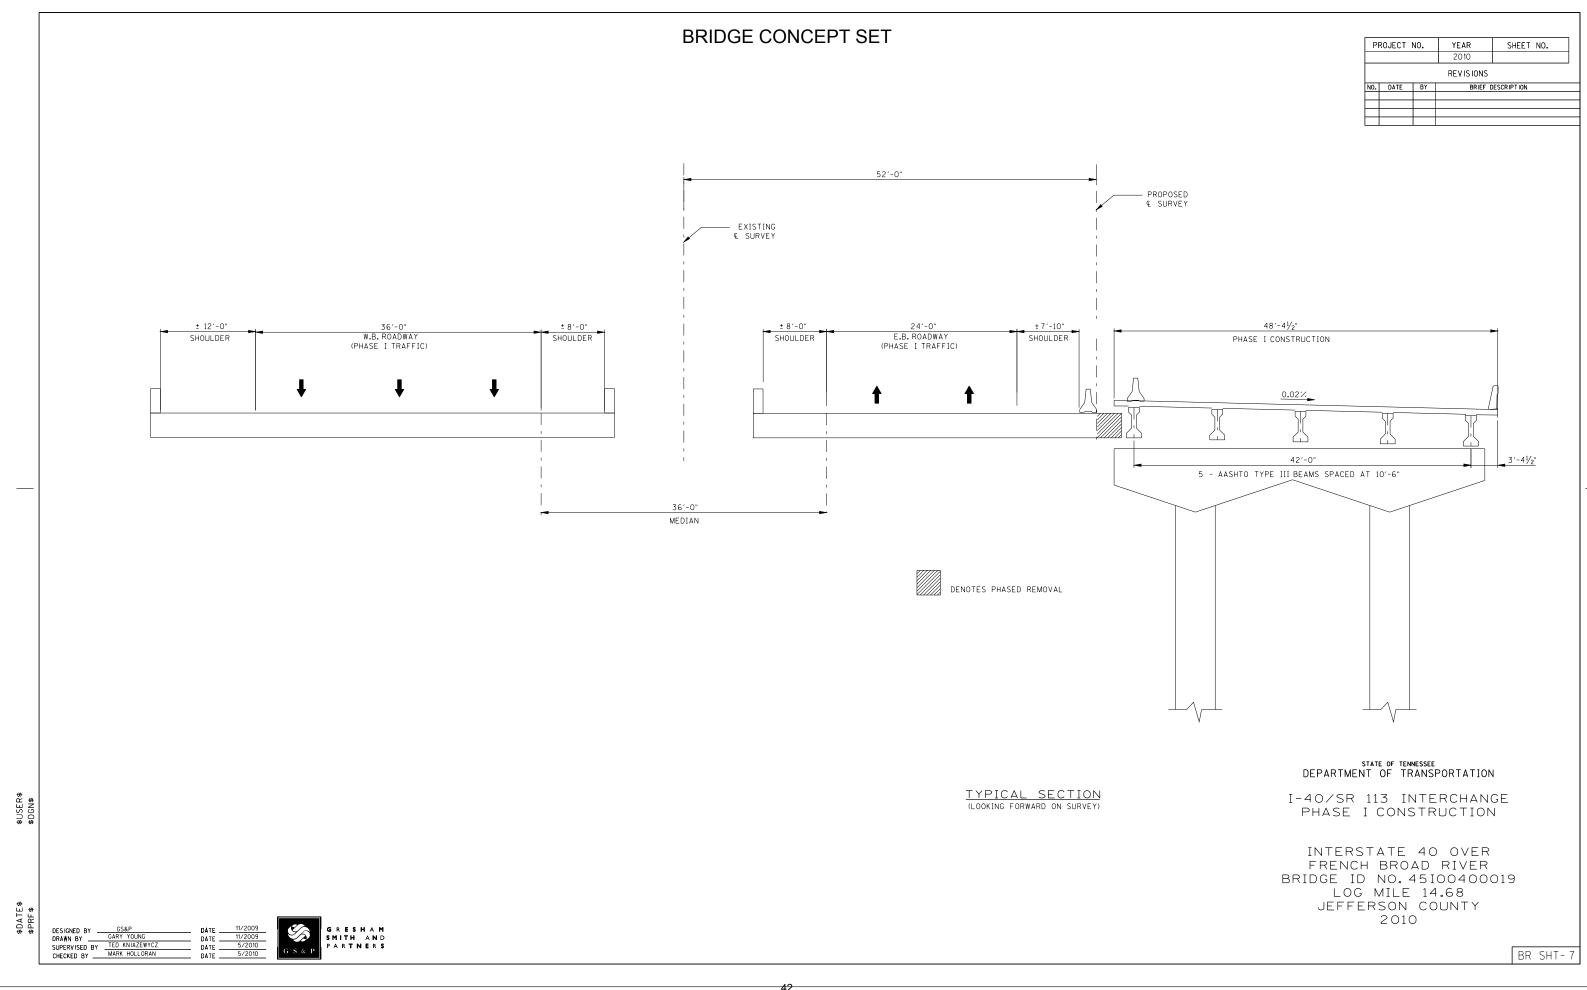

#### 5.2.2 Exit 424, I-40

Interchange Bridges: The existing I-40 bridges over SR 113 are cast-in-place deck girders supported on concrete piers. The bridge type precludes widening based on available vertical clearance along with the transition of the alignment shift from the river bridge construction. This requires the centerline of the new bridge over SR 113 to be offset from the existing centerline by 52 feet to the south. This will allow the phased construction of the replacement bridge.

Based on available information from the bridge inspection report, the new bridge would be a two-span structure with a total length of approximately 160 feet. The proposed bridge will utilize 63-inch bulb-tee beams. The spans can be arranged to avoid conflicts with the existing substructures during Phase I Construction.

Construction will be phased to minimize disruptions to traffic flow. During all phases of construction, two 12-foot lanes will be maintained in both directions.

For the final bridge configuration, there will be two 12-foot lanes in each direction with 14-foot inside shoulders and 12-foot outside shoulders. The total out-to-out bridge width is 101 feet-3 inches. The bridge rail will be STD-1-1SS and the median barrier will also be the single slope type.

Interchange Roadway and Ramps: Improvements to the interchange itself consist of eliminating the existing loop ramp in the northwest quadrant and reconstructing the WB off and on ramps to provide a diamond interchange. The EB off-ramp will be reworked to accommodate the shifting of I-40 to the south in order to facilitate the bridge construction scenario described in Section 5.2.1. The EB on-ramp will be re-aligned significantly and additional acceleration length has been added by extending the ramp lane across the bridge over the river before merging. The WB off-ramp will be reconstructed to eliminate the loop ramp and additional deceleration length has been