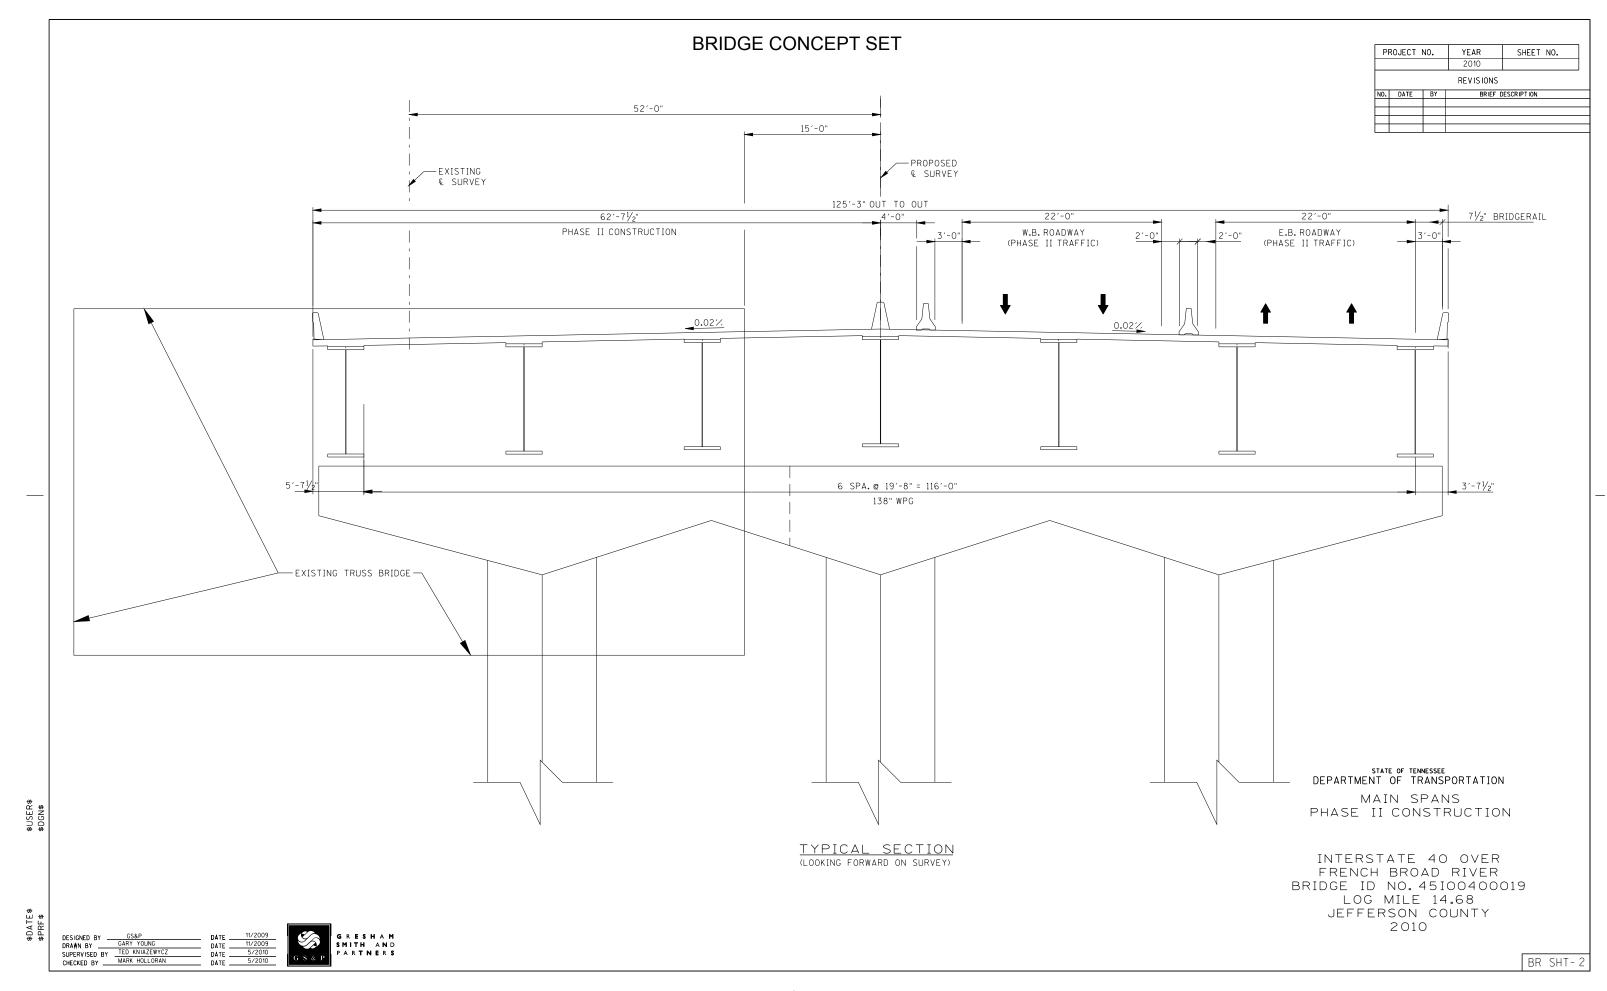

#### 5.2 Recommended Alternative—Modified 2006 TPR Alternative B

Based upon the field review, stakeholders input and the factors discussed above, this TPR amendment recommends a modified version of 2006 TPR Alternative B, (referred to hereafter as the "Preferred Alternative"), which shifts the centerline alignment of I-40 and the bridge approximately 52 feet to the south of the existing location. There are two major differences between Alternative B and the Preferred Alternative. First, Alternative B depicted a concept that would include the construction of a new bridge entirely to the south of the existing structure. The Preferred Alternative proposes to stage construct the proposed bridge, thereby reducing right-of-way impacts along the south side of I-40 throughout the proposed project limits. (The desirability of using staged construction had been questioned at the early field review, but after the completion of an engineering analysis, it was determined that right-of-way impacts without staged construction would be much greater.) The second modification consists of proposing a six-lane section from east of Exit 424 across the river and eventually transitioning back to a four-lane depressed median section near the Rest Area.

Additional lanes will be added and dropped based on the following scenario. An additional I-40 EB lane will be added via the reconstructed parallel entrance ramp from SR 113 to EB I-40 at the SR 113 interchange (Ramp B), and will be dropped after crossing the bridge on the east side of the river. This will provide more than adequate acceleration length for trucks merging onto EB I-40 and will provide enough width on the new bridge should I-40 be widened in the future. The additional I-40 WB lane will be added via the reconstructed parallel entrance ramp from the Rest Area which will continue across the bridge and be dropped at SR 113 via the exit ramp, Ramp A. The scenario for adding this lane to EB I-40 will have the same benefits as the proposed improvements to WB I-40 in that it will accommodate future widening and provide additional acceleration length for motorists entering WB I-40 from the Rest Area.

For the final bridge configuration, there will be two 12-foot lanes in each direction along with one 12-foot auxiliary lane in each direction for ramp acceleration and deceleration. Fourteen foot inside shoulders and 12-foot outside shoulders are proposed and the total out-to-out bridge width is 125 feet-3 inches. The bridge rail and the median barrier will be the single slope type.