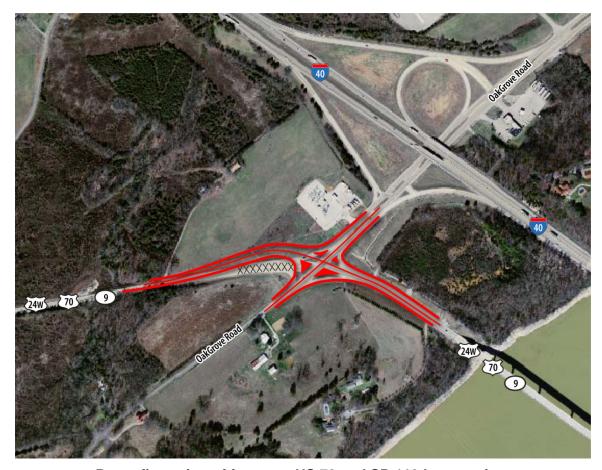

#### Additional Recommendations for the Intersection of SR 113 and US 70

Although outside the proposed project limits of the 2006 TPR and this addendum, two concepts were developed at the request of TDOT for improving the intersection of US 70 and SR 113 just south of the SR 113 interchange with I-40. These two concepts are presented in an attachment at the end of this report.