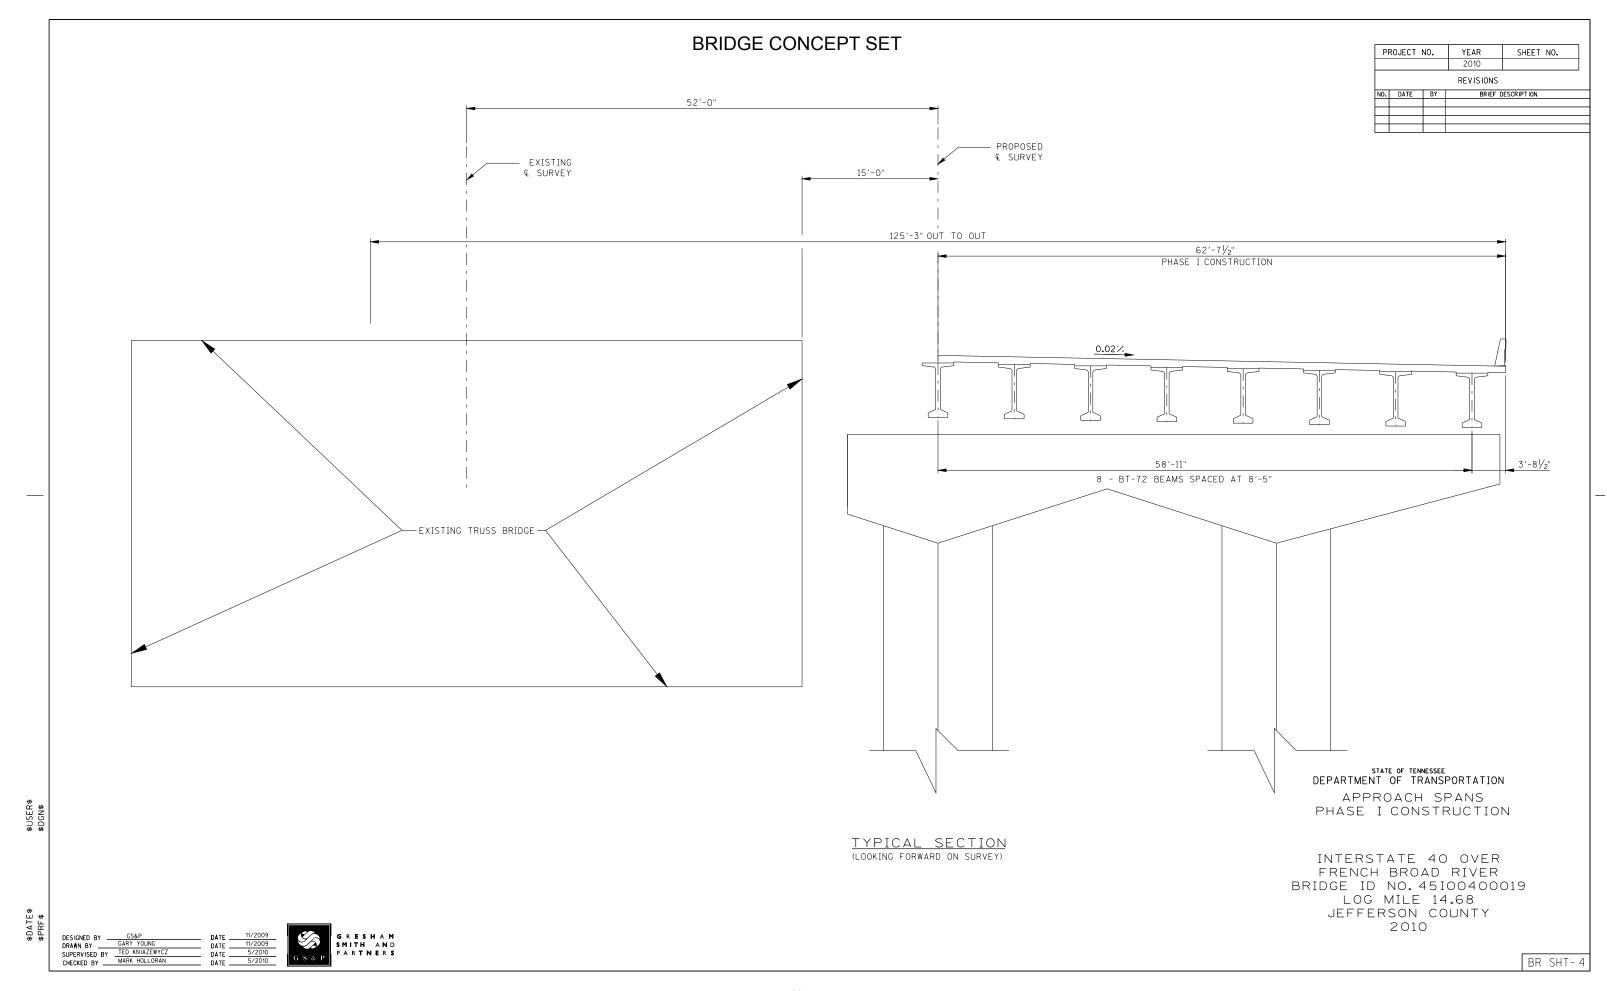

#### 5.2.1 I-40 Bridge

The existing I-40 bridge over the French Broad River is a deck truss bridge supported on concrete piers. The bridge type precludes staged demolition of the existing truss to accommodate traffic. Consequently, the centerline of the new bridge is proposed to be offset from the existing centerline by 52 feet to the south, allowing phased construction of the replacement bridge while maintaining four lanes of traffic at all times on I-40. A configuration of the existing US 70 bridge and two photographs are shown in Figure 6. Numerous additional photographs of the bridge are in located in the 2006 TPR, which is in a stand-alone appendix (a CD) to this report.

Based on available information from the bridge inspection report and existing bridge layout, the new structure would have a total length of approximately 2,420 feet with

View northwest from Roundhouse Road.

View northeast from Roundhouse Road.

Figure 6. Photographs and Configuration of Existing US 70 Bridge over French Broad River.

arrangement of spans similar to the US 70 bridge, which is just downstream of this crossing.

The proposed bridge will utilize a welded plate girder unit for the main channel crossing and 72-inch bulb-tee beams for the approach spans. The spans can be arranged to avoid conflicts with the existing substructures during Phase I Construction. The western approach will consist of three bulb-tee spans totaling 330 feet. The main span unit will consist of three spans of welded plate girder beams with a total length of 860 feet. The eastern approach spans will consist of nine bulb-tee spans totaling 1,230 feet.

Construction will be phased to minimize the need to acquire additional right of way beyond that needed for the approach roadway alignment. During the phased construction, a minimum of two 11-foot lanes will be maintained in both directions. For details of the proposed bridge phasing, the concept plans follow this section.