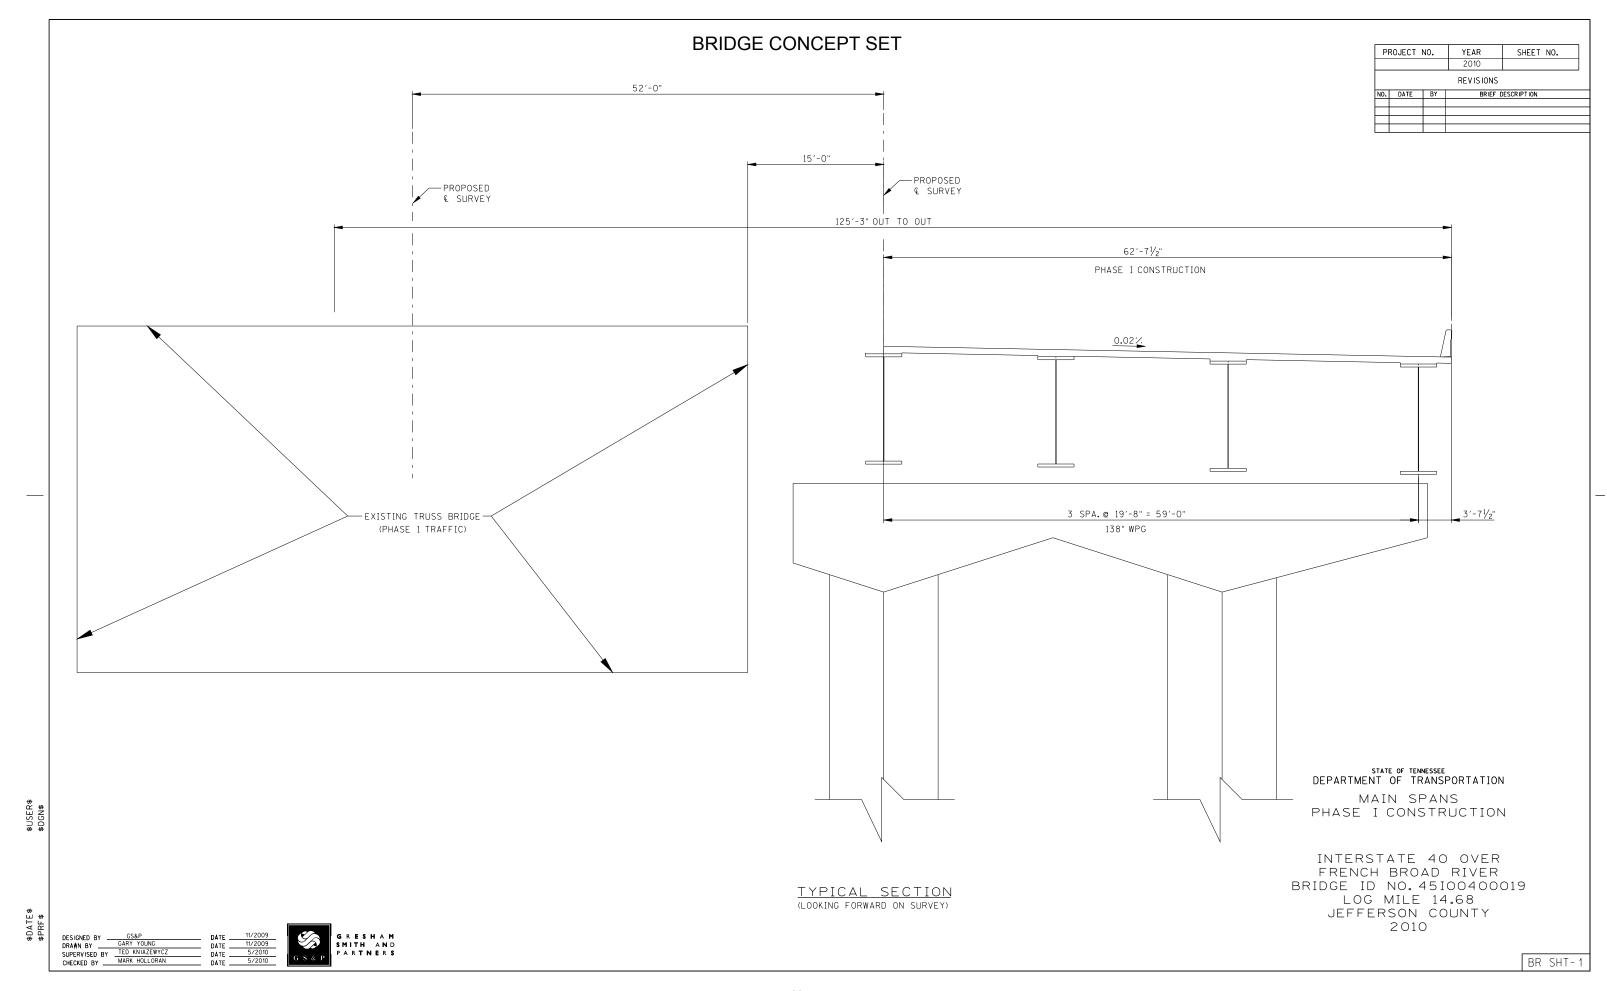

#### 5.2.1 I-40 Bridge

The existing I-40 bridge over the French Broad River is a deck truss bridge supported on concrete piers. The bridge type precludes staged demolition of the existing truss to accommodate traffic. Consequently, the centerline of the new bridge is proposed to be offset from the existing centerline by 52 feet to the south, allowing phased construction of the replacement bridge while maintaining four lanes of traffic at all times on I-40. A configuration of the existing US 70 bridge and two photographs are shown in Figure 6. Numerous additional photographs of the bridge are in located in the 2006 TPR, which is in a stand-alone appendix (a CD) to this report.

The proposed bridge will utilize a welded plate girder unit for the main channel crossing and 72-inch bulb-tee beams for the approach spans. The spans can be arranged to avoid conflicts with the existing substructures during Phase I Construction. The western approach will consist of three bulb-tee spans totaling 330 feet. The main span unit will consist of three spans of welded plate girder beams with a total length of 860 feet. The eastern approach spans will consist of nine bulb-tee spans totaling 1,230 feet.

Construction will be phased to minimize the need to acquire additional right of way beyond that needed for the approach roadway alignment. During the phased construction, a minimum of two 11-foot lanes will be maintained in both directions. For details of the proposed bridge phasing, the concept plans follow this section.