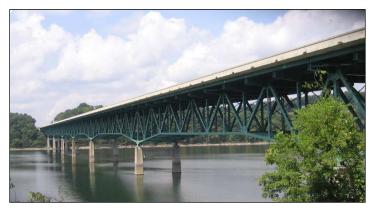

#### 5.2.1 I-40 Bridge

The existing I-40 bridge over the French Broad River is a deck truss bridge supported on concrete piers. The bridge type precludes staged demolition of the existing truss to accommodate traffic. Consequently, the centerline of the new bridge is proposed to be offset from the existing centerline by 52 feet to the south, allowing phased construction of the replacement bridge while maintaining four lanes of traffic at all times on I-40. A configuration of the existing US 70 bridge and two photographs are shown in Figure 6. Numerous additional photographs of the bridge are in located in the 2006 TPR, which is in a stand-alone appendix (a CD) to this report.

Based on available information from the bridge inspection report and existing bridge layout, the new structure would have a total length of approximately 2,420 feet with

View northwest from Roundhouse Road.

View northeast from Roundhouse Road.

Figure 6. Photographs and Configuration of Existing US 70 Bridge over French Broad River.

arrangement of spans similar to the US 70 bridge, which is just downstream of this crossing.