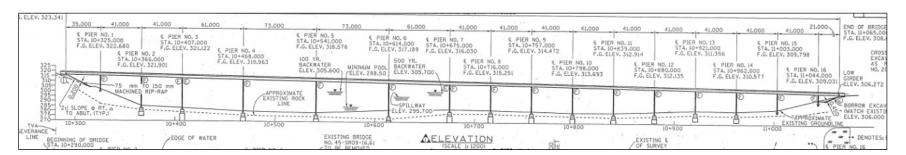

#### 5.0 RECOMMENDED CONCEPT

Currently, the typical section of I-40 in the study area consists of a four-lane, depressed median section west of Exit 424 (12-foot travel lanes, 12-foot outside shoulders, 6-foot inside shoulders and a 48-foot median). That section transitions to a 4-lane, flush median section with barrier rail; (12-foot travel lanes, 6-foot inside and 12-foot outside shoulders); and continues across the bridge to approximately 1,450 feet east of the bridge where it transitions back to the same depressed median section described above near the I-40 Rest Area.

#### 5.2 Recommended Alternative—Modified 2006 TPR Alternative B

Based upon the field review, stakeholders input and the factors discussed above, this TPR amendment recommends a modified version of 2006 TPR Alternative B, (referred to hereafter as the "Preferred Alternative"), which shifts the centerline alignment of I-40 and the bridge approximately 52 feet to the south of the existing location. There are two major differences between Alternative B and the Preferred Alternative. First, Alternative B depicted a concept that would include the construction of a new bridge entirely to the south of the existing structure. The Preferred Alternative proposes to stage construct the proposed bridge, thereby reducing right-of-way impacts along the south side of I-40 throughout the proposed project limits. (The desirability of using staged construction had been questioned at the early field review, but after the completion of an engineering analysis, it was determined that right-of-way impacts without staged construction would be much greater.) The second modification consists of proposing a six-lane section from east of Exit 424 across the river and eventually transitioning back to a four-lane depressed median section near the Rest Area.

Additional lanes will be added and dropped based on the following scenario. An additional I-40 EB lane will be added via the reconstructed parallel entrance ramp from SR 113 to EB I-40 at the SR 113 interchange (Ramp B), and will be dropped after crossing the bridge on the east side of the river. This will provide more than adequate acceleration length for trucks merging onto EB I-40 and will provide enough width on the new bridge should I-40 be widened in the future. The additional I-40 WB lane will be added via the reconstructed parallel entrance ramp from the Rest Area which will continue across the bridge and be dropped at SR 113 via the exit ramp, Ramp A. The scenario for adding this lane to EB I-40 will have the same benefits as the proposed improvements to WB I-40 in that it will accommodate future widening and provide additional acceleration length for motorists entering WB I-40 from the Rest Area.

The proposed bridge will utilize a welded plate girder unit for the main channel crossing and 72-inch bulb-tee beams for the approach spans. The spans can be arranged to avoid conflicts with the existing substructures during Phase I Construction. The western approach will consist of three bulb-tee spans totaling 330 feet. The main span unit will consist of three spans of welded plate girder beams with a total length of 860 feet. The eastern approach spans will consist of nine bulb-tee spans totaling 1,230 feet.

Construction will be phased to minimize the need to acquire additional right of way beyond that needed for the approach roadway alignment. During the phased construction, a minimum of two 11-foot lanes will be maintained in both directions. For details of the proposed bridge phasing, the concept plans follow this section.

For the final bridge configuration, there will be two 12-foot lanes in each direction along with one 12-foot auxiliary lane in each direction for ramp acceleration and deceleration. Fourteen foot inside shoulders and 12-foot outside shoulders are proposed and the total out-to-out bridge width is 125 feet-3 inches. The bridge rail and the median barrier will be the single slope type.