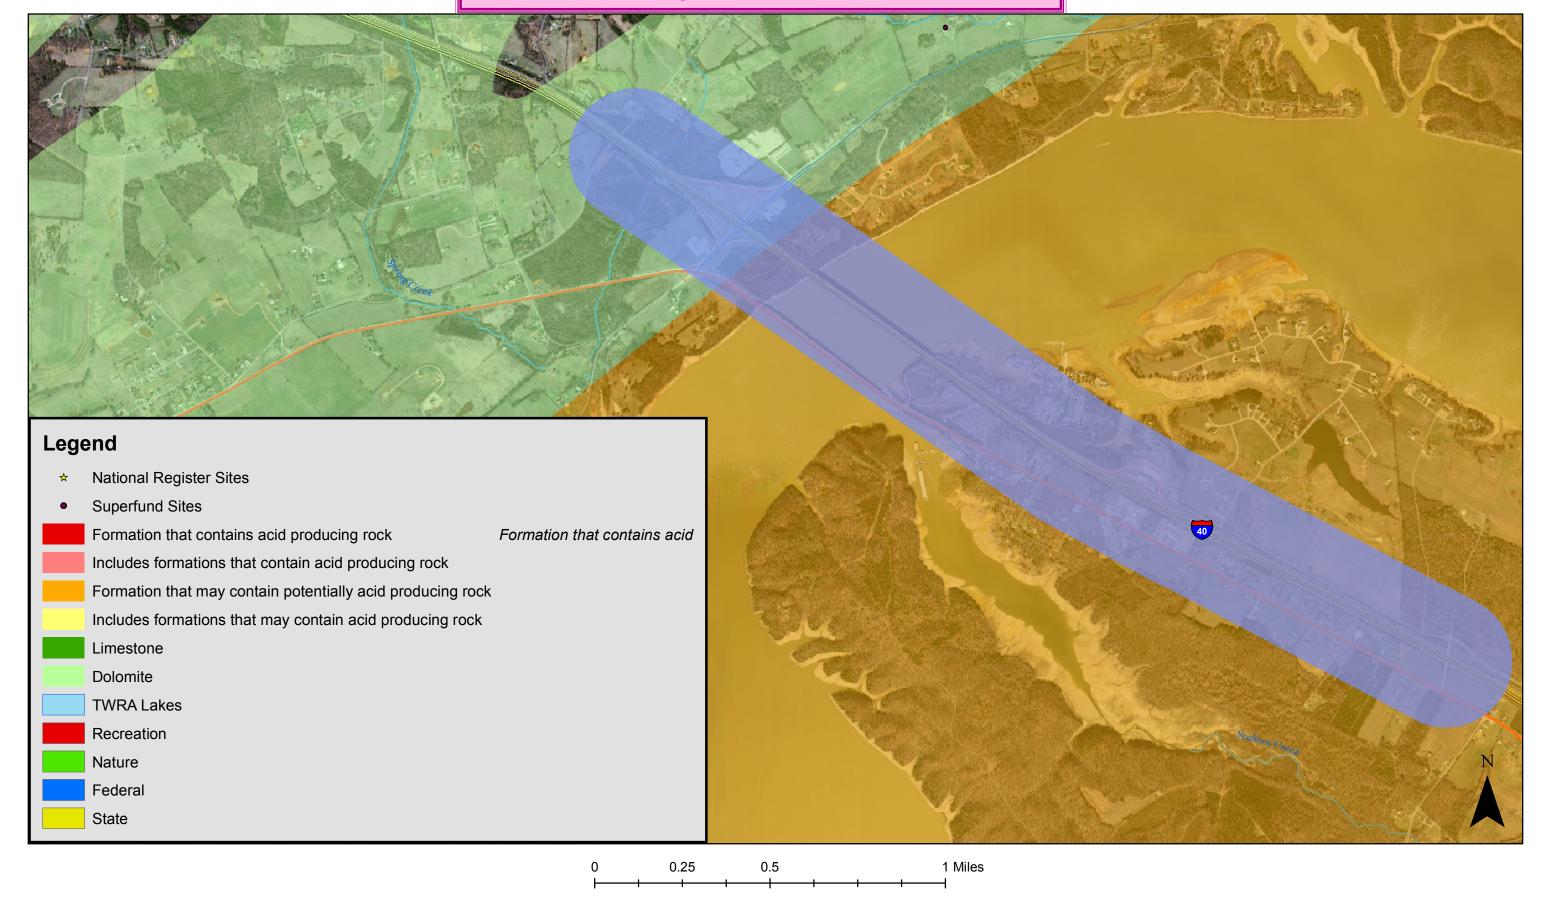

#### 3.8 Pyritic Rock

The TDOT EES report identified low potential for encountering pyritic/acid-producing rock within 2,000 feet of the study area. The EES report does not indicate that the potential is high enough to constitute an obstacle to the proposed project.

# **PYRITIC ROCK**

#### **Impact**

| Project Impact (Environment, Time, | ✓ <b>Low</b> – Small project impact is anticipated. Pyritic rock (symbolized as yellow) has low probability to occur in the study area/corridor or the project does not involve excavation. |
|------------------------------------|---------------------------------------------------------------------------------------------------------------------------------------------------------------------------------------------|
| Cost, Design, and                  |                                                                                                                                                                                             |
| <b>Maintenance</b> )               |                                                                                                                                                                                             |

Pyritic Rock Classification Total= 3

**Dolomite** 

Mascot, Longview, and Chepultepec Dolomite, and Kingstport and Newala Formations

Copper Ridge Dolomite

May Contain Potentially Acid Producing Rock

Sevier Formation