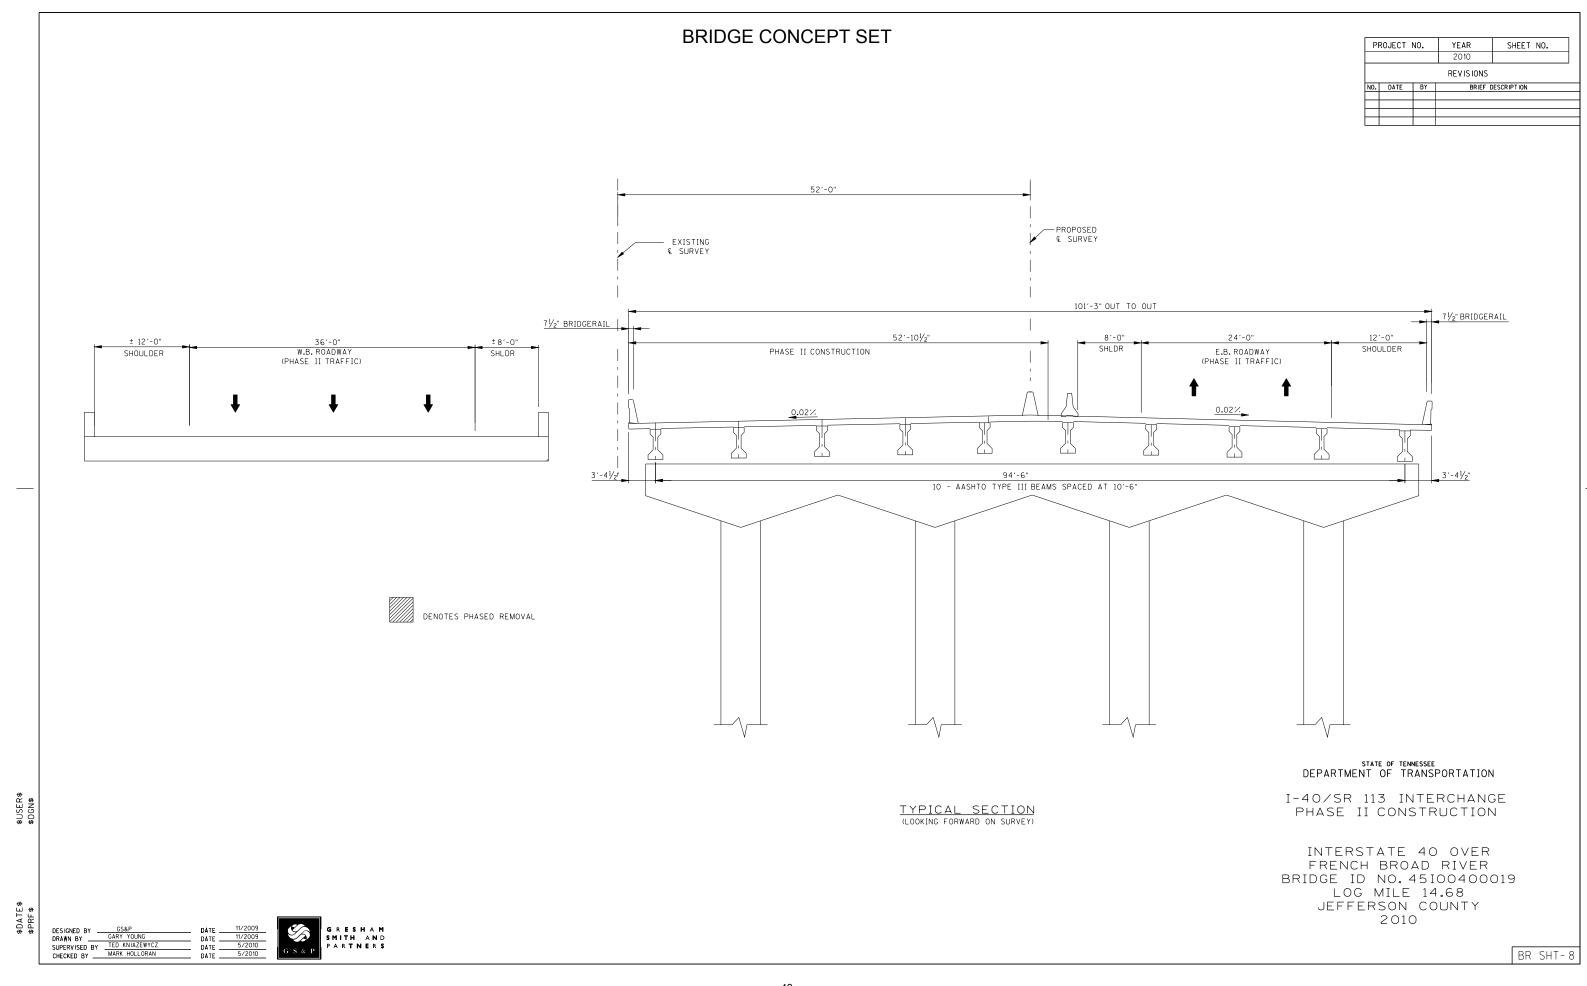

#### 5.2.2 Exit 424, I-40

Interchange Bridges: The existing I-40 bridges over SR 113 are cast-in-place deck girders supported on concrete piers. The bridge type precludes widening based on available vertical clearance along with the transition of the alignment shift from the river bridge construction. This requires the centerline of the new bridge over SR 113 to be offset from the existing centerline by 52 feet to the south. This will allow the phased construction of the replacement bridge.

Based on available information from the bridge inspection report, the new bridge would be a two-span structure with a total length of approximately 160 feet. The proposed bridge will utilize 63-inch bulb-tee beams. The spans can be arranged to avoid conflicts with the existing substructures during Phase I Construction.

Construction will be phased to minimize disruptions to traffic flow. During all phases of construction, two 12-foot lanes will be maintained in both directions.

For the final bridge configuration, there will be two 12-foot lanes in each direction with 14-foot inside shoulders and 12-foot outside shoulders. The total out-to-out bridge width is 101 feet-3 inches. The bridge rail will be STD-1-1SS and the median barrier will also be the single slope type.

Interchange Roadway and Ramps: Improvements to the interchange itself consist of eliminating the existing loop ramp in the northwest quadrant and reconstructing the WB off and on ramps to provide a diamond interchange. The EB off-ramp will be reworked to accommodate the shifting of I-40 to the south in order to facilitate the bridge construction scenario described in Section 5.2.1. The EB on-ramp will be re-aligned significantly and additional acceleration length has been added by extending the ramp lane across the bridge over the river before merging. The WB off-ramp will be reconstructed to eliminate the loop ramp and additional deceleration length has been