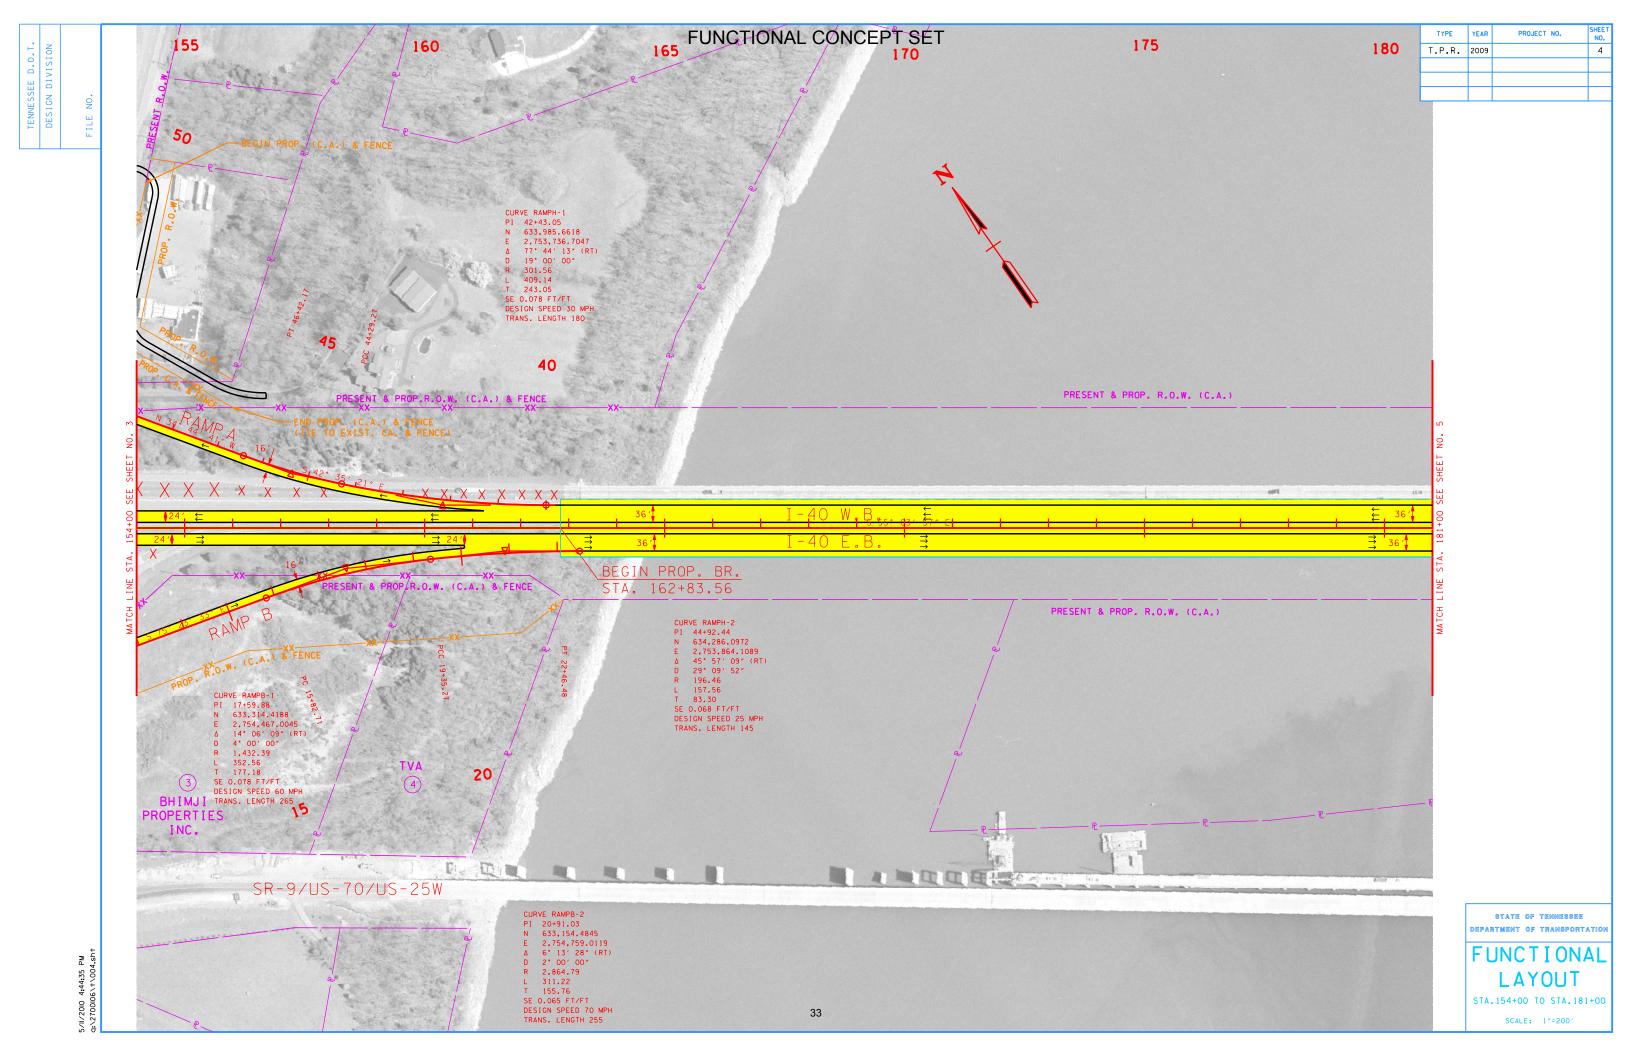

#### 5.2 Recommended Alternative—Modified 2006 TPR Alternative B

Based upon the field review, stakeholders input and the factors discussed above, this TPR amendment recommends a modified version of 2006 TPR Alternative B, (referred to hereafter as the "Preferred Alternative"), which shifts the centerline alignment of I-40 and the bridge approximately 52 feet to the south of the existing location. There are two major differences between Alternative B and the Preferred Alternative. First, Alternative B depicted a concept that would include the construction of a new bridge entirely to the south of the existing structure. The Preferred Alternative proposes to stage construct the proposed bridge, thereby reducing right-of-way impacts along the south side of I-40 throughout the proposed project limits. (The desirability of using staged construction had been questioned at the early field review, but after the completion of an engineering analysis, it was determined that right-of-way impacts without staged construction would be much greater.) The second modification consists of proposing a six-lane section from east of Exit 424 across the river and eventually transitioning back to a four-lane depressed median section near the Rest Area.

Additional lanes will be added and dropped based on the following scenario. An additional I-40 EB lane will be added via the reconstructed parallel entrance ramp from SR 113 to EB I-40 at the SR 113 interchange (Ramp B), and will be dropped after crossing the bridge on the east side of the river. This will provide more than adequate acceleration length for trucks merging onto EB I-40 and will provide enough width on the new bridge should I-40 be widened in the future. The additional I-40 WB lane will be added via the reconstructed parallel entrance ramp from the Rest Area which will continue across the bridge and be dropped at SR 113 via the exit ramp, Ramp A. The scenario for adding this lane to EB I-40 will have the same benefits as the proposed improvements to WB I-40 in that it will accommodate future widening and provide additional acceleration length for motorists entering WB I-40 from the Rest Area.

#### 5.2.3 I-40 Westbound Rest Area

The entrance and exit ramps to the I-40 WB Rest Area just east of the bridge over the river are proposed to be reconstructed as part of this proposed project. The existing entrance ramp will be lengthened to provide sufficient deceleration distance for the design speed. The exit ramp from the Rest Area will be reconstructed such that it becomes a third auxiliary lane across the bridge.