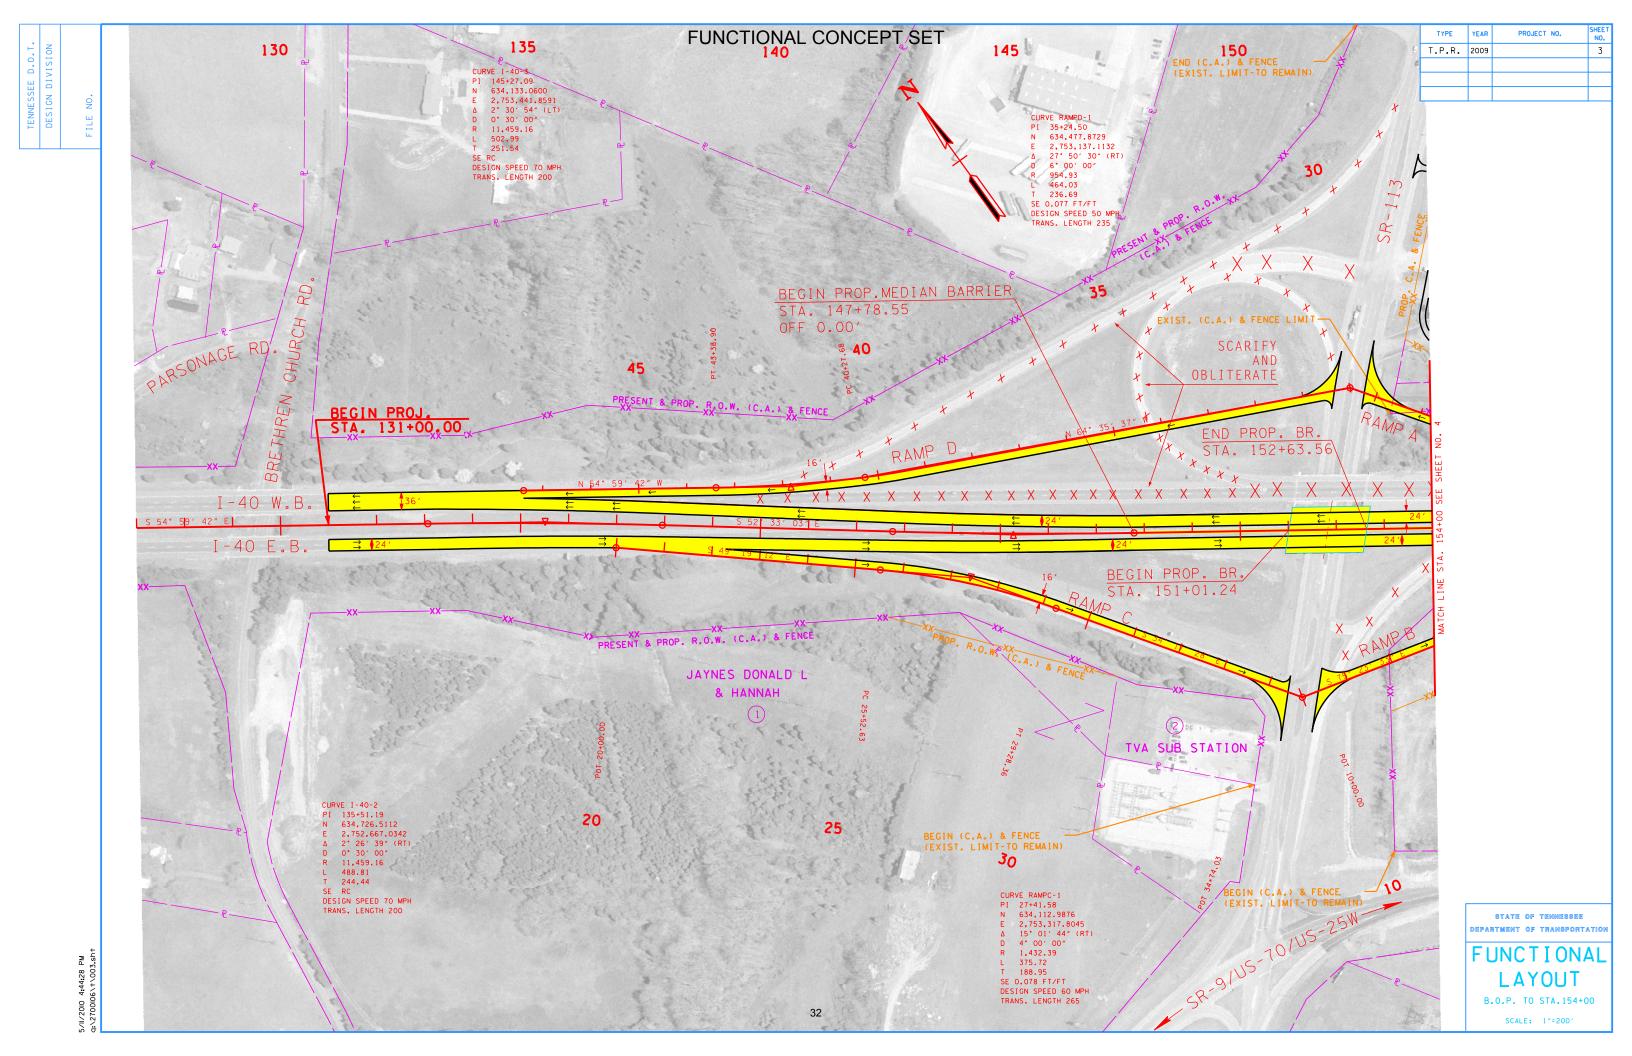

#### 5.2 Recommended Alternative—Modified 2006 TPR Alternative B

Based upon the field review, stakeholders input and the factors discussed above, this TPR amendment recommends a modified version of 2006 TPR Alternative B, (referred to hereafter as the "Preferred Alternative"), which shifts the centerline alignment of I-40 and the bridge approximately 52 feet to the south of the existing location. There are two major differences between Alternative B and the Preferred Alternative. First, Alternative B depicted a concept that would include the construction of a new bridge entirely to the south of the existing structure. The Preferred Alternative proposes to stage construct the proposed bridge, thereby reducing right-of-way impacts along the south side of I-40 throughout the proposed project limits. (The desirability of using staged construction had been questioned at the early field review, but after the completion of an engineering analysis, it was determined that right-of-way impacts without staged construction would be much greater.) The second modification consists of proposing a six-lane section from east of Exit 424 across the river and eventually transitioning back to a four-lane depressed median section near the Rest Area.

Additional lanes will be added and dropped based on the following scenario. An additional I-40 EB lane will be added via the reconstructed parallel entrance ramp from SR 113 to EB I-40 at the SR 113 interchange (Ramp B), and will be dropped after crossing the bridge on the east side of the river. This will provide more than adequate acceleration length for trucks merging onto EB I-40 and will provide enough width on the new bridge should I-40 be widened in the future. The additional I-40 WB lane will be added via the reconstructed parallel entrance ramp from the Rest Area which will continue across the bridge and be dropped at SR 113 via the exit ramp, Ramp A. The scenario for adding this lane to EB I-40 will have the same benefits as the proposed improvements to WB I-40 in that it will accommodate future widening and provide additional acceleration length for motorists entering WB I-40 from the Rest Area.

Interchange Roadway and Ramps: Improvements to the interchange itself consist of eliminating the existing loop ramp in the northwest quadrant and reconstructing the WB off and on ramps to provide a diamond interchange. The EB off-ramp will be reworked to accommodate the shifting of I-40 to the south in order to facilitate the bridge construction scenario described in Section 5.2.1. The EB on-ramp will be re-aligned significantly and additional acceleration length has been added by extending the ramp lane across the bridge over the river before merging. The WB off-ramp will be reconstructed to eliminate the loop ramp and additional deceleration length has been

added by carrying the on ramp from the Rest Area across the bridge over the river and dropping it via the WB off-ramp to SR 113.