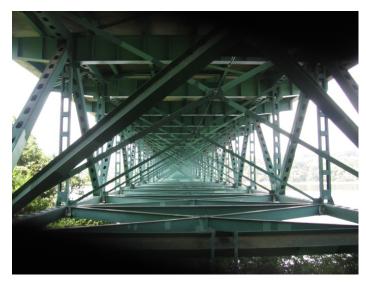

#### 5.2.1 I-40 Bridge

The existing I-40 bridge over the French Broad River is a deck truss bridge supported on concrete piers. The bridge type precludes staged demolition of the existing truss to accommodate traffic. Consequently, the centerline of the new bridge is proposed to be offset from the existing centerline by 52 feet to the south, allowing phased construction of the replacement bridge while maintaining four lanes of traffic at all times on I-40. A configuration of the existing US 70 bridge and two photographs are shown in Figure 6. Numerous additional photographs of the bridge are in located in the 2006 TPR, which is in a stand-alone appendix (a CD) to this report.

Based on available information from the bridge inspection report and existing bridge layout, the new structure would have a total length of approximately 2,420 feet with

View northwest from Roundhouse Road.

View northeast from Roundhouse Road.

Figure 6. Photographs and Configuration of Existing US 70 Bridge over French Broad River.

arrangement of spans similar to the US 70 bridge, which is just downstream of this crossing.