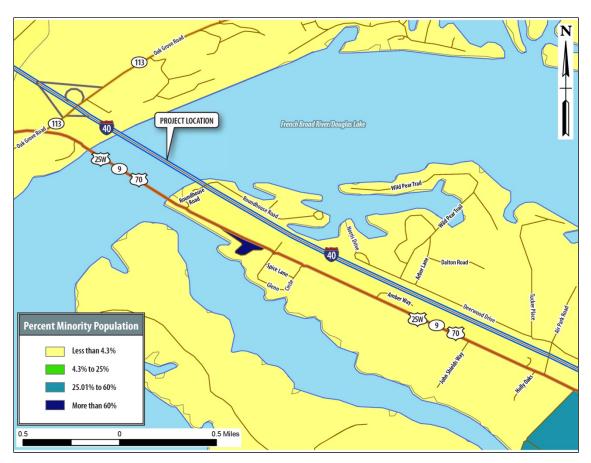

#### 3.3 Environmental Justice

The TDOT EES identified no potential impacts on environmental justice populations. U.S. Census data was also reviewed for the study area to determine whether the proposed project will have disproportionately high and adverse human health or environmental effects on minority or low-income populations.

#### Minority Populations

The average percentage minority population for Jefferson County was 4.3 percent in 2000, considerably lower than the statewide average of 19.8 percent. The map in Figure 4 illustrates the percent minority population by Census Block for the 2000 US Census. Only one Block within the study area (Census Tract 709, Block Group 1, Block 1010) had a minority population percentage higher than that of the surrounding county. Though this Block, shown in dark blue in Figure 4, has a minority population of 100 percent, only one individual resides within Block 1010.

Figure 3. Map of TVA-Owned Lands in the Study area Source: TVA Douglas Reservoir Land Management Plan

Figure 4. Minority Population in the Study Area by Census Block

.

Figure 5. FIRM Depicting 100-Year Floodplains in the Study Area