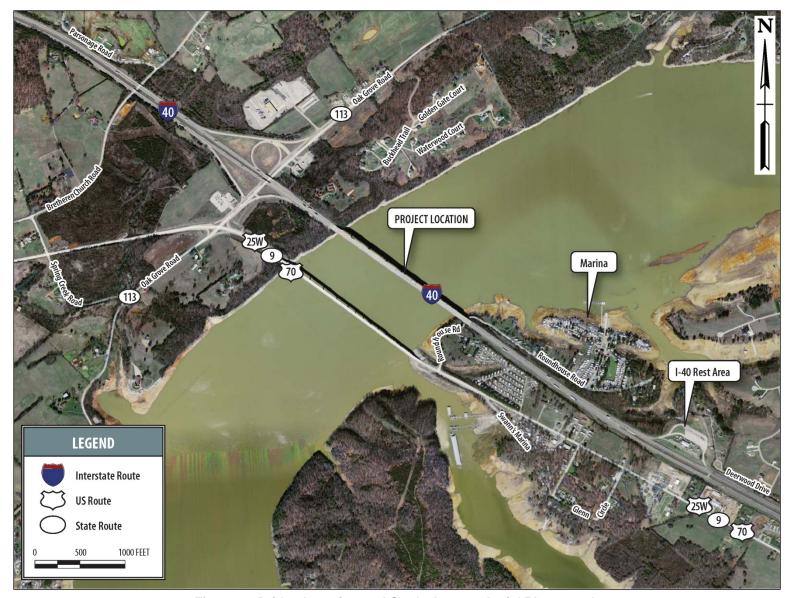

Figure 2. Bridge Location and Study Area on Aerial Photograph I-40 Bridge over French Broad River, Log Mile 14.70, ID# 45100400019