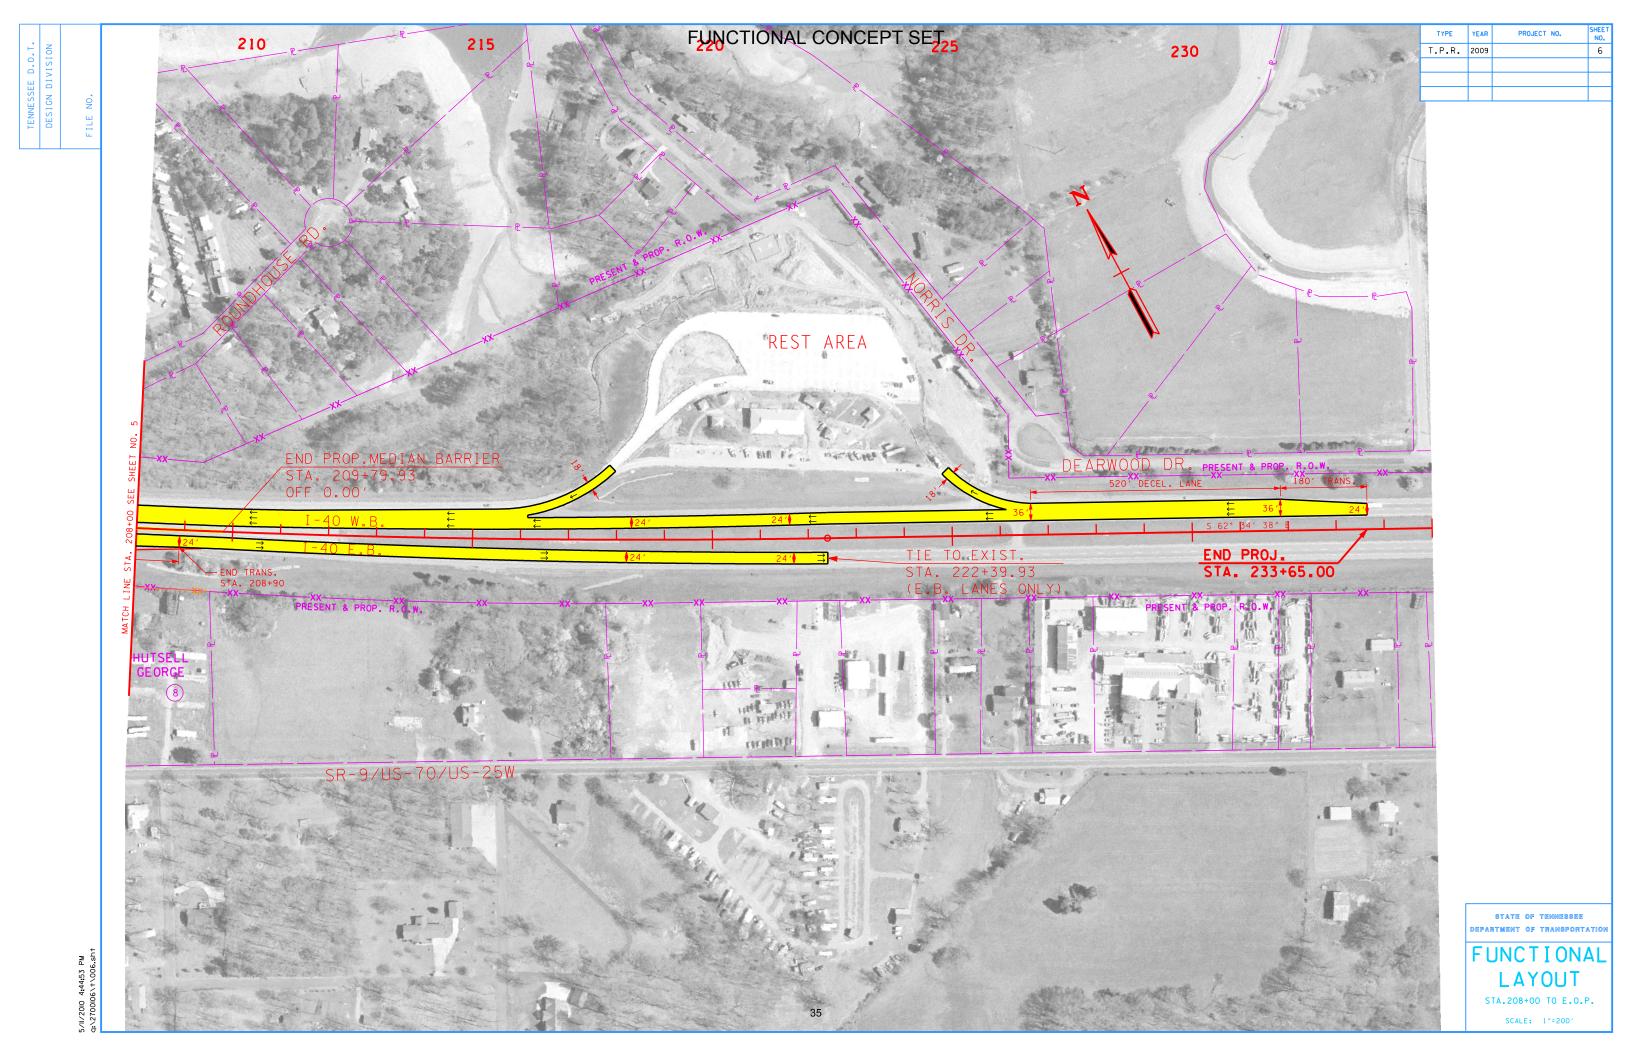

A set of concept plans for the I-40 Bridge and interchange and bridge details are found at the end of Section 5.

Construction will be phased to minimize the need to acquire additional right of way beyond that needed for the approach roadway alignment. During the phased construction, a minimum of two 11-foot lanes will be maintained in both directions. For details of the proposed bridge phasing, the concept plans follow this section.

For the final bridge configuration, there will be two 12-foot lanes in each direction along with one 12-foot auxiliary lane in each direction for ramp acceleration and deceleration. Fourteen foot inside shoulders and 12-foot outside shoulders are proposed and the total out-to-out bridge width is 125 feet-3 inches. The bridge rail and the median barrier will be the single slope type.

#### 5.2.3 I-40 Westbound Rest Area

The entrance and exit ramps to the I-40 WB Rest Area just east of the bridge over the river are proposed to be reconstructed as part of this proposed project. The existing entrance ramp will be lengthened to provide sufficient deceleration distance for the design speed. The exit ramp from the Rest Area will be reconstructed such that it becomes a third auxiliary lane across the bridge.

Index Of Sheets

SHEET NO. DESCRIPTION 1 TITLE SHEET
2 TYPICAL SECTIONS
3-6 FUNCTIONAL LAYOUTS

THIS PROJECT TO BE CONSTRUCTED UNDER THE STANDARD SPECIFICATIONS OF THE TENNESSEE DEPARTMENT OF TRANSPORTATION DATED MARCH 1, 2006 AND ADDITIONAL SPECIFICATIONS AND SPECIAL PROVISIONS CONTAINED IN THE PLANS AND IN