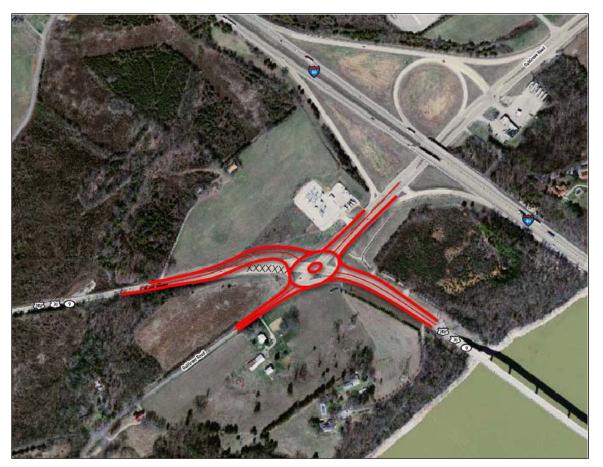

#### Additional Recommendations for the Intersection of SR 113 and US 70

Although outside the proposed project limits of the 2006 TPR and this addendum, two concepts were developed at the request of TDOT for improving the intersection of US 70 and SR 113 just south of the SR 113 interchange with I-40. These two concepts are presented in an attachment at the end of this report.