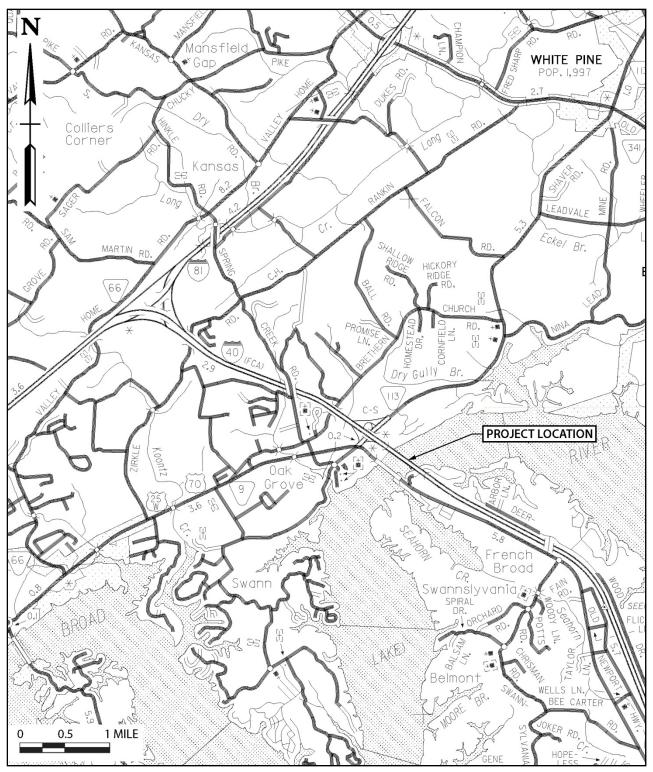

#### 1.0 BACKGROUND

The subject of this Transportation Planning Report (TPR) is the replacement of the Interstate 40 (I-40) bridge over the French Broad River, located at log mile 14.70 of I-40 in Jefferson County, Tennessee. Figure 1 shows the general location of the proposed project and Figure 2 shows the study area on an aerial photograph.

The purpose of this TPR Addendum is to recommend a single alternative for replacement of the bridge and to update functional plans and planning level cost estimates for the recommended alignment.

Figure 1. General Location of Proposed Bridge Replacement I-40 Bridge over French Broad River, Log Mile 14.70, ID# 45100400019