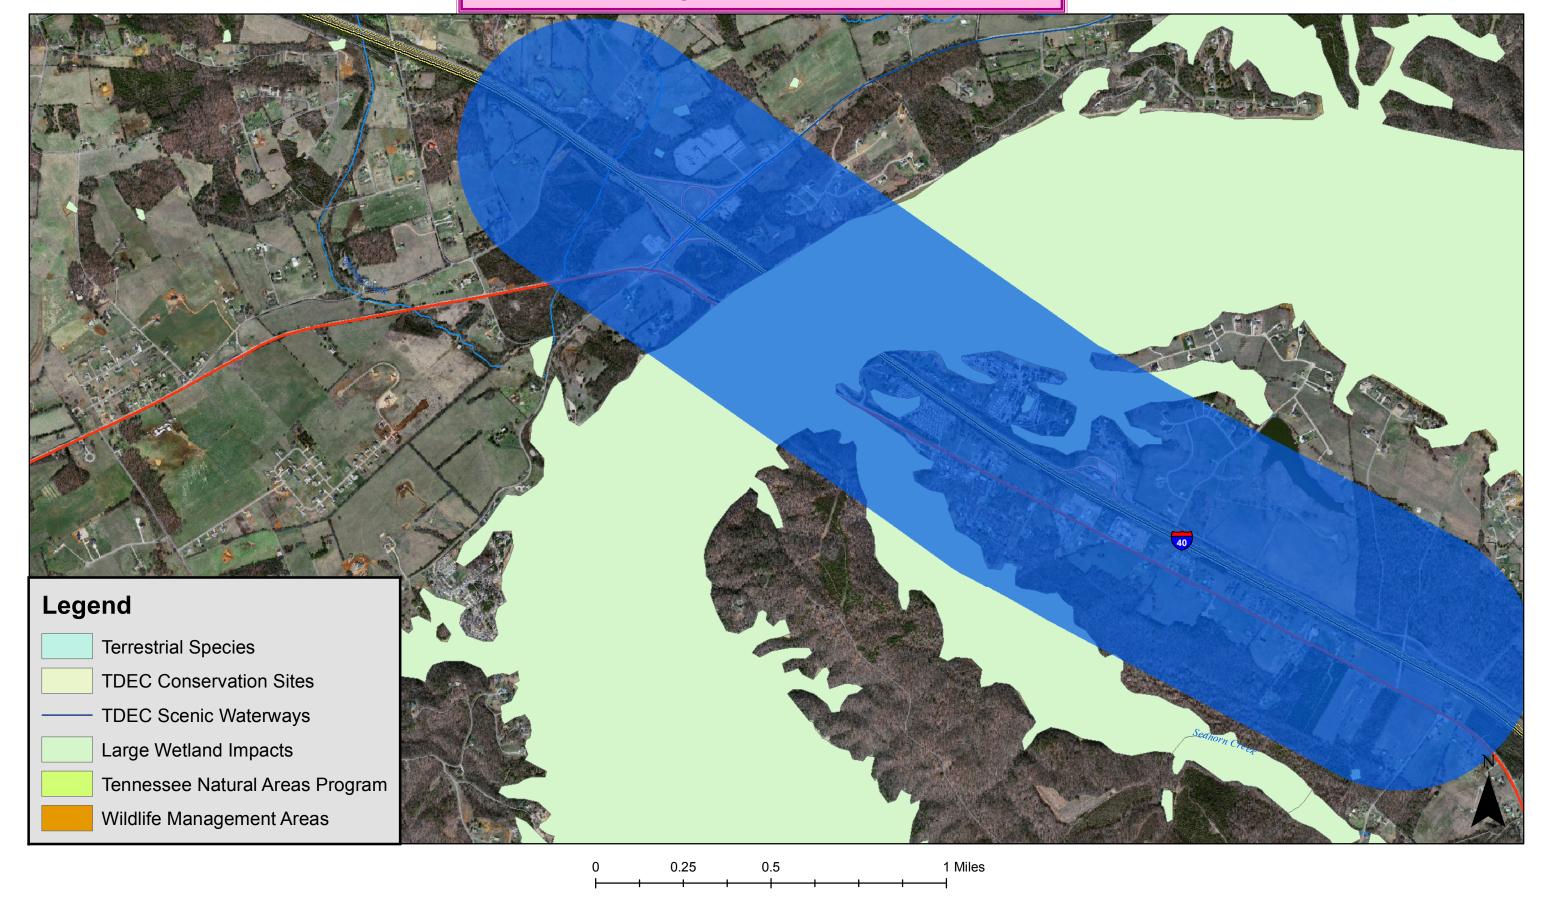

#### 3.4 Threatened and Endangered Species

The Tennessee Department of Environment and Conservation (TDEC) Natural Heritage Inventory Program maintains records of observations of threatened and endangered species across the state by United States Geological Society (USGS) Quadrangle. A review of these records for the White Pine Quadrangle, which encompasses the study area, revealed that there are no known occurrences of federal- or state-listed threatened or endangered species in the study area. The TDOT EES process revealed no potential for impacts to terrestrial threatened or endangered species within 4,000 feet of the study area and no potential for impacts to threatened or endangered aquatic species within 10,000 feet of the study area.

#### 3.6 Wetlands

US Fish and Wildlife Service (USFWS) National Wetlands Inventory (NWI) maps were used to identify wetlands within the study area. The wetland boundaries closely mirror those of the French Broad River and its floodplain.

The TDOT EES identifies approximately 20,400 acres of wetlands within 4,000 feet of the study area. The large acreage of wetlands located within the study area can be attributed to the presence of the French Broad River (controlled by a TVA dam and known as Douglas Reservoir at this location) within the study area. The proposed project involves replacement of an existing bridge and is not likely to result in wetland impacts beyond the scale of those associated with the existing structure. As indicated in the EES report, design effort will be needed to avoid or minimize impacts to wetlands to the maximum extent practicable.

# TDEC CONSERVATION SITES & TDEC SCENIC WATERWAYS

#### **Impact**

| Project Impact      |
|---------------------|
| (Environment, Time, |
| Cost, Design,       |
| Maintenance)        |

None – No project impact is expected as there are no scenic waterways or TDEC Conservation Sites within project study area or corridor.

## LARGE WETLAND IMPACTS

#### **Impact**

| Project Impact       |
|----------------------|
| (Environment, Time,  |
| Cost, Design,        |
| <b>Maintenance</b> ) |

Substantial – Regions 1, 2, and 3: A substantial impact to the project is probable as there is greater than 2 acres of wetlands within the project study area or corridor. Compensatory mitigation will be required. Design effort will be needed to avoid and minimize impacts to wetlands to the maximum extent practicable. If a floodplain is crossed by the project, floodplain culverts may be necessary.