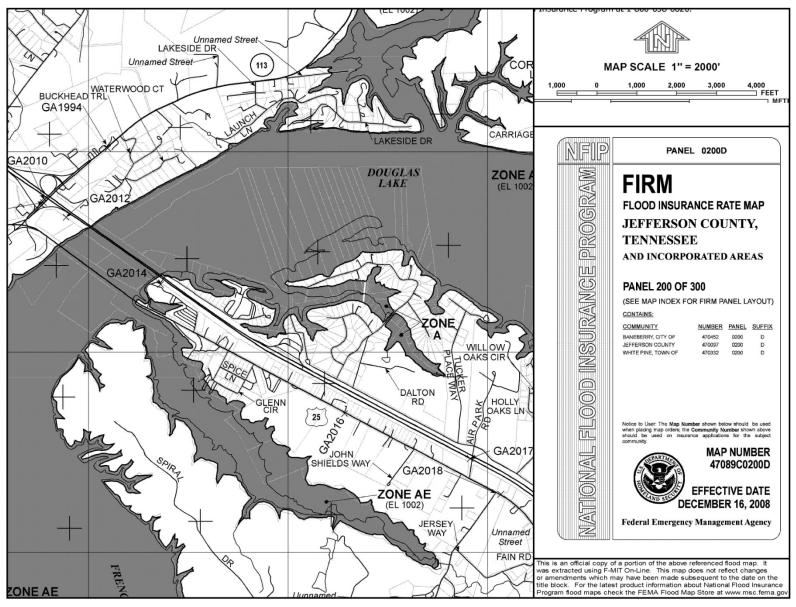

#### 3.5 Floodplains

According to Federal Emergency Management Association (FEMA) Flood Insurance Rate Map (FIRM) number 47089C0200D, 100-year floodplains associated with the French Broad River are located in the study area. These floodplains and their relationship to the existing I-40 bridge are shown on the map in Figure 5.

Figure 3. Map of TVA-Owned Lands in the Study area Source: TVA Douglas Reservoir Land Management Plan

Figure 4. Minority Population in the Study Area by Census Block

.

Figure 5. FIRM Depicting 100-Year Floodplains in the Study Area