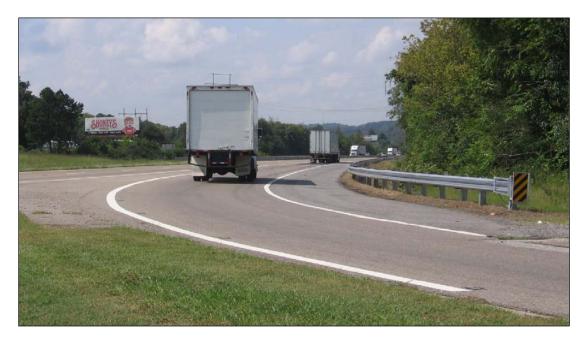

#### 5.2.1 I-40 Bridge

The existing I-40 bridge over the French Broad River is a deck truss bridge supported on concrete piers. The bridge type precludes staged demolition of the existing truss to accommodate traffic. Consequently, the centerline of the new bridge is proposed to be offset from the existing centerline by 52 feet to the south, allowing phased construction of the replacement bridge while maintaining four lanes of traffic at all times on I-40. A configuration of the existing US 70 bridge and two photographs are shown in Figure 6. Numerous additional photographs of the bridge are in located in the 2006 TPR, which is in a stand-alone appendix (a CD) to this report.

Based on available information from the bridge inspection report and existing bridge layout, the new structure would have a total length of approximately 2,420 feet with

View northwest from Roundhouse Road.

View northeast from Roundhouse Road.

Figure 6. Photographs and Configuration of Existing US 70 Bridge over French Broad River.

arrangement of spans similar to the US 70 bridge, which is just downstream of this crossing.