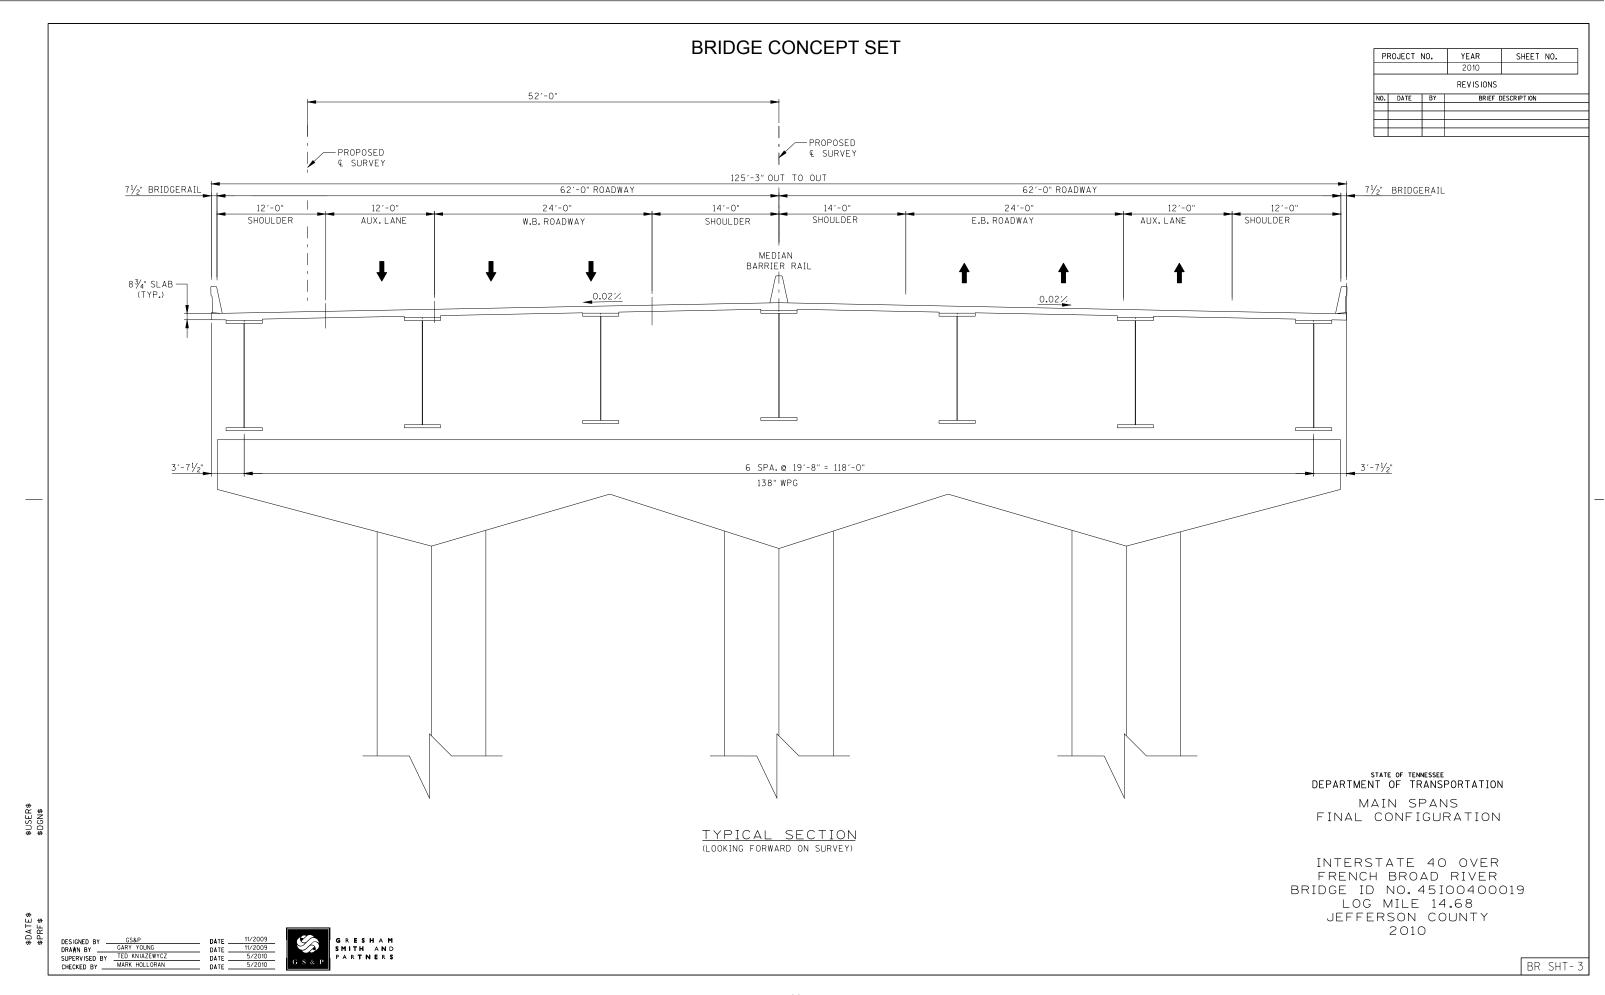

For the final bridge configuration, there will be two 12-foot lanes in each direction along with one 12-foot auxiliary lane in each direction for ramp acceleration and deceleration. Fourteen foot inside shoulders and 12-foot outside shoulders are proposed and the total out-to-out bridge width is 125 feet-3 inches. The bridge rail and the median barrier will be the single slope type.

#### 5.2.3 I-40 Westbound Rest Area

The entrance and exit ramps to the I-40 WB Rest Area just east of the bridge over the river are proposed to be reconstructed as part of this proposed project. The existing entrance ramp will be lengthened to provide sufficient deceleration distance for the design speed. The exit ramp from the Rest Area will be reconstructed such that it becomes a third auxiliary lane across the bridge.