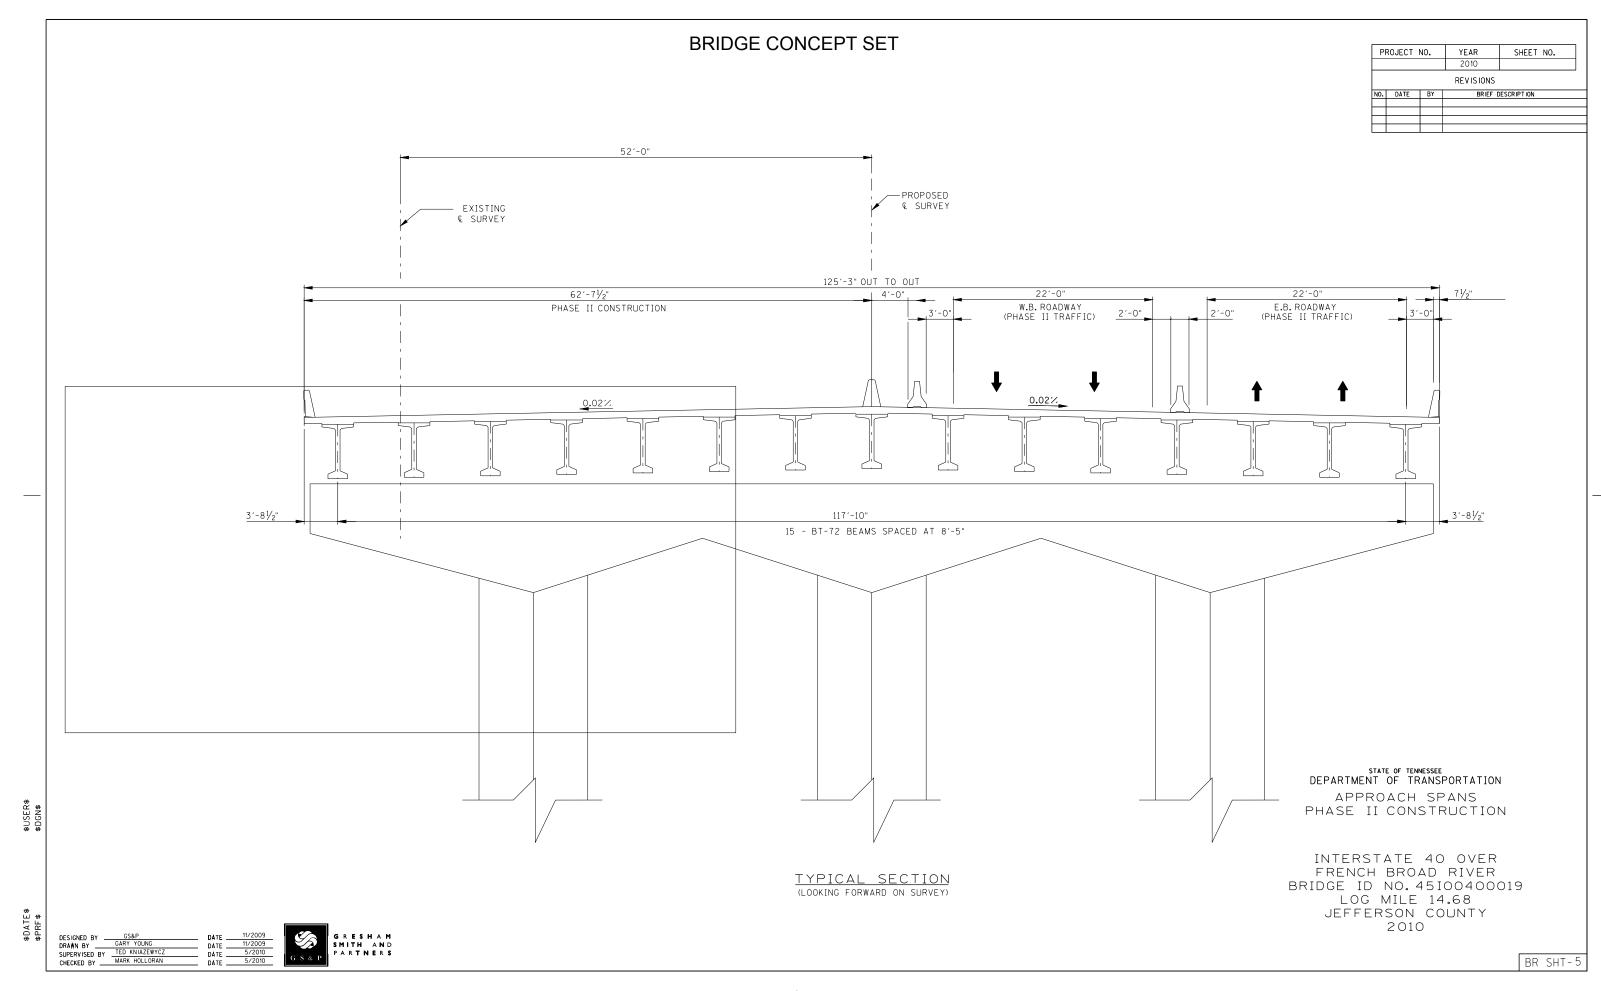

The proposed bridge will utilize a welded plate girder unit for the main channel crossing and 72-inch bulb-tee beams for the approach spans. The spans can be arranged to avoid conflicts with the existing substructures during Phase I Construction. The western approach will consist of three bulb-tee spans totaling 330 feet. The main span unit will consist of three spans of welded plate girder beams with a total length of 860 feet. The eastern approach spans will consist of nine bulb-tee spans totaling 1,230 feet.

Construction will be phased to minimize the need to acquire additional right of way beyond that needed for the approach roadway alignment. During the phased construction, a minimum of two 11-foot lanes will be maintained in both directions. For details of the proposed bridge phasing, the concept plans follow this section.

For the final bridge configuration, there will be two 12-foot lanes in each direction along with one 12-foot auxiliary lane in each direction for ramp acceleration and deceleration. Fourteen foot inside shoulders and 12-foot outside shoulders are proposed and the total out-to-out bridge width is 125 feet-3 inches. The bridge rail and the median barrier will be the single slope type.