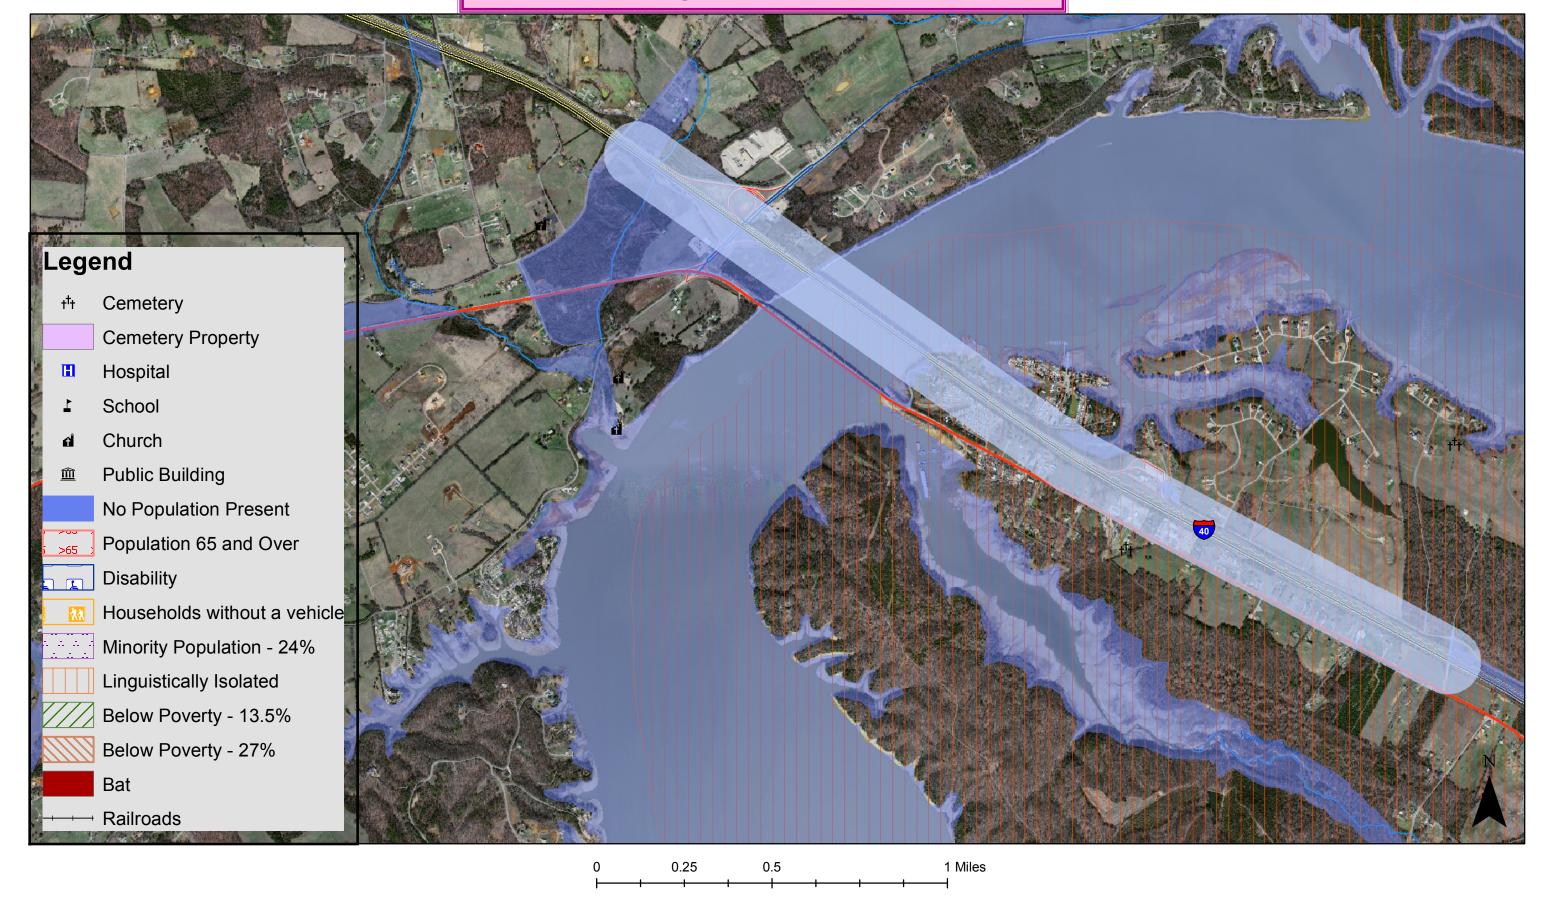

#### 3.3 Environmental Justice

The TDOT EES identified no potential impacts on environmental justice populations. U.S. Census data was also reviewed for the study area to determine whether the proposed project will have disproportionately high and adverse human health or environmental effects on minority or low-income populations.

#### Minority Populations

The average percentage minority population for Jefferson County was 4.3 percent in 2000, considerably lower than the statewide average of 19.8 percent. The map in Figure 4 illustrates the percent minority population by Census Block for the 2000 US Census. Only one Block within the study area (Census Tract 709, Block Group 1, Block 1010) had a minority population percentage higher than that of the surrounding county. Though this Block, shown in dark blue in Figure 4, has a minority population of 100 percent, only one individual resides within Block 1010.

# **INSTITUTIONS & SENSITIVE COMMUNITY POPULATIONS**

| Sensitive Populations Project Impact:           | Present  | Not Present |
|-------------------------------------------------|----------|-------------|
| Institutions:                                   |          |             |
| Hospital                                        | П        | ~           |
| School                                          |          | V           |
| Church                                          | П        | <b>&gt;</b> |
| Public Building                                 |          | <b>&gt;</b> |
| Populations:                                    |          |             |
| No population present                           | V        |             |
| 65 and older populations                        | П        | <b>&gt;</b> |
| Disability populations                          |          | <b>&gt;</b> |
| Households without a vehicle                    | П        | <b>&gt;</b> |
| Minority populations 24%                        | П        | >           |
| Linguistically isolated populations             | <b>V</b> |             |
| Populations below poverty - State average - 13% |          | <b>&gt;</b> |
| Populations below poverty - State average - 27% |          | ~           |